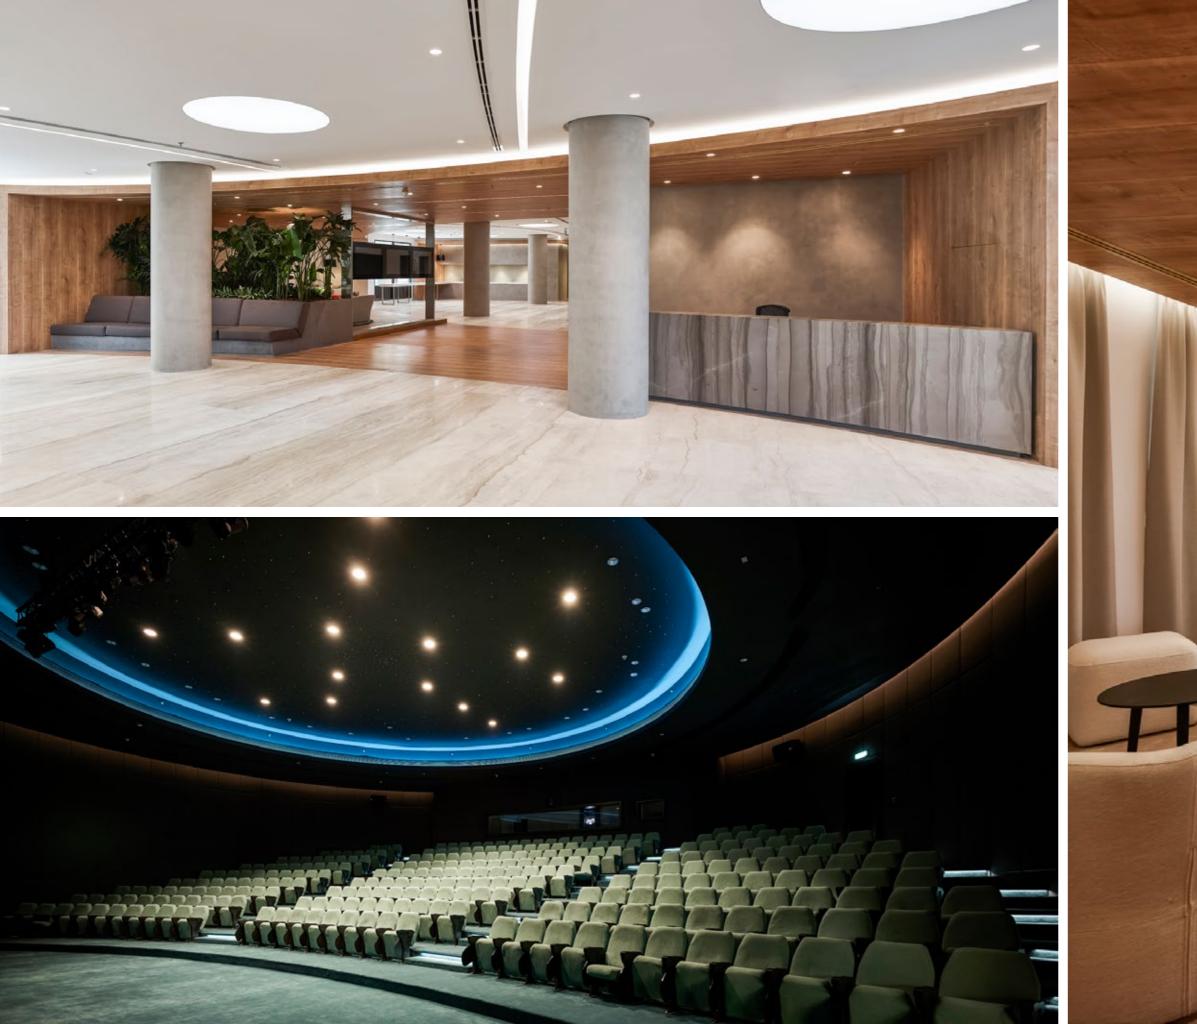

#### **DIAC CONFERENCE CENTER**

ClientTecom GroupSize17,000 SqftScopeDesign ConsultancyLocationDubai Academic City, Dubai, UAE

سلطــــة دبــــي للمجمعـــات الإبــداعيـــة DUBAI CREATIVE CLUSTERS AUTHORITY

#### TECOM AUDITORIUM

Client<br/>Size<br/>Scope<br/>LocationTecom Group<br/>16,000 Sqft<br/>Design & Build<br/>Dubai, UAE