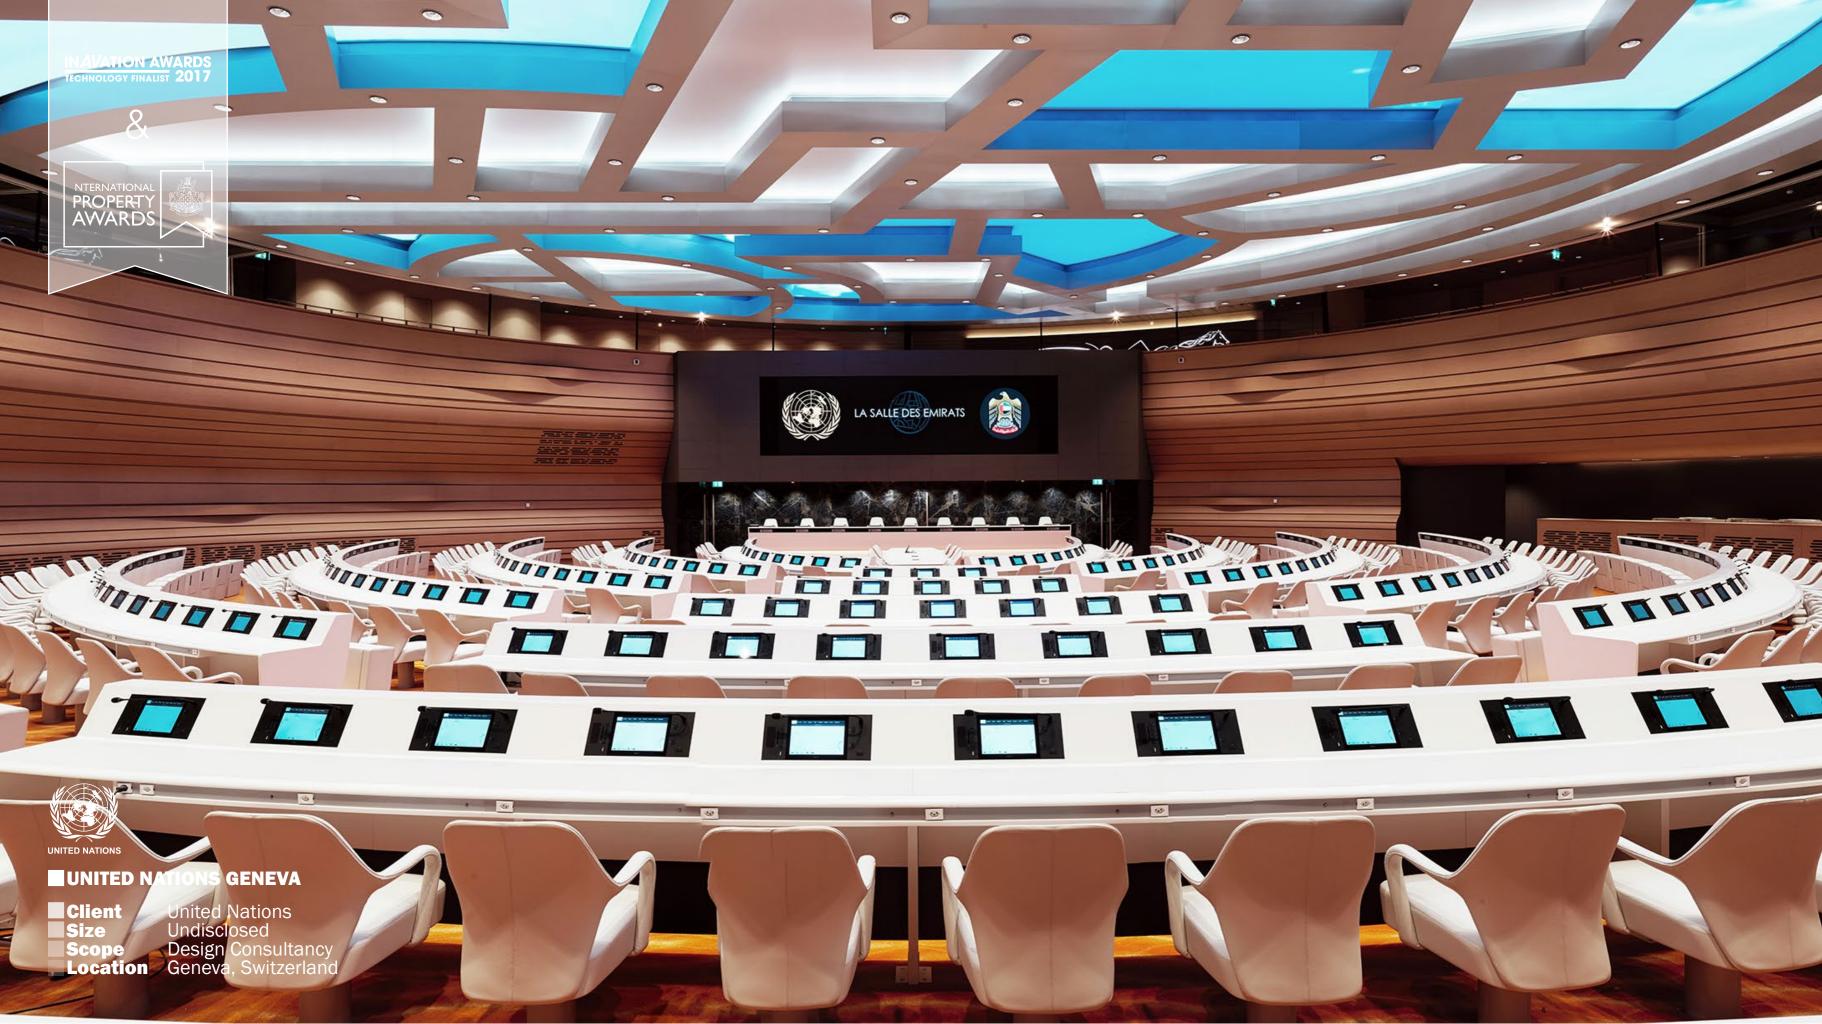

Awarded: Best Government Sector Facility - United Nations

DUR

Häcker

Ka

ECHNOG

I D L INTERNATIONAL DESIGN EXCELLENCE AWARDS

Nominated: Public Sector Design Of The Year - United Nations

Awarded: 5 Nomination: Awarded: W Awarded: C Awarded: P Awarded: Be Awarded: 5 Awarded: Be