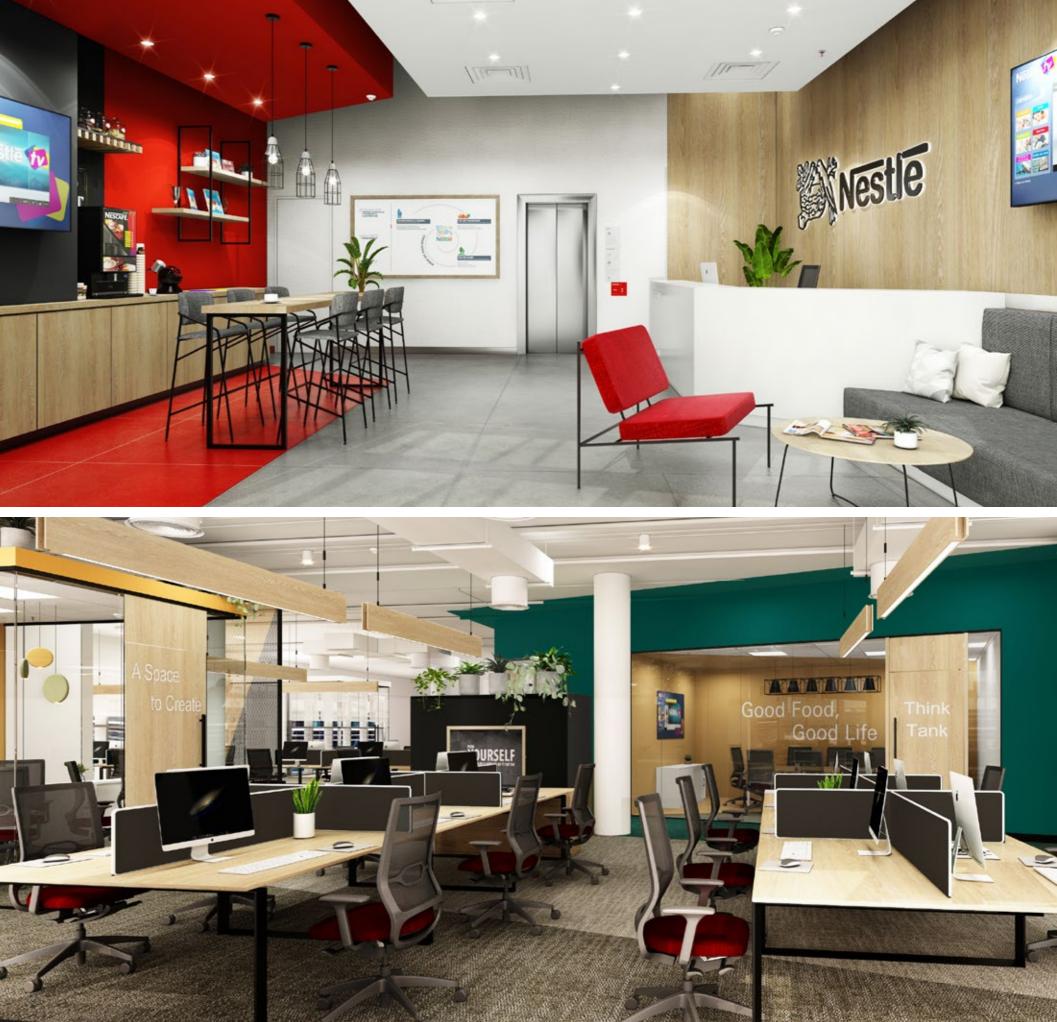

#### NESTLÉ HQ

Client Nestlé Size 20,000 Sqft Scope Design & Build Location Dubai, UAE

DIG IN!

.....

-