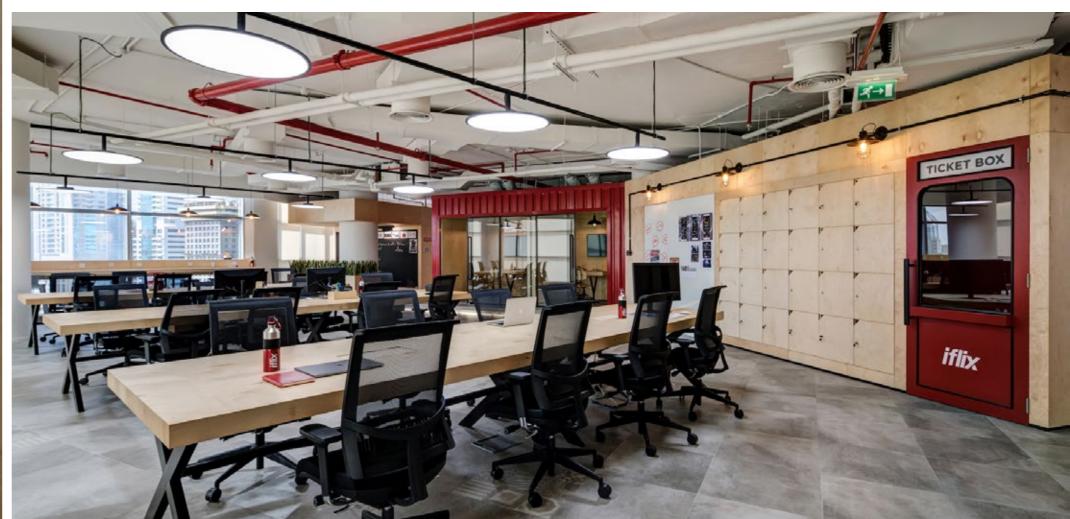

#### REVONIC HEAD OFFICE

Client Size Scope Location

9,800 Sqft Design & Build Dubai Media City, UAE

1

AND THE AVAILABLE HIS - AND AND AND A

Gløbal Eagle

GLOBAL EAGLE CORPORATE OFFICES

Charte and

ClientGlobal EagleSize9,600 SqftScopeDesign ConsultancyLocationDubar, UAE and the second and a star