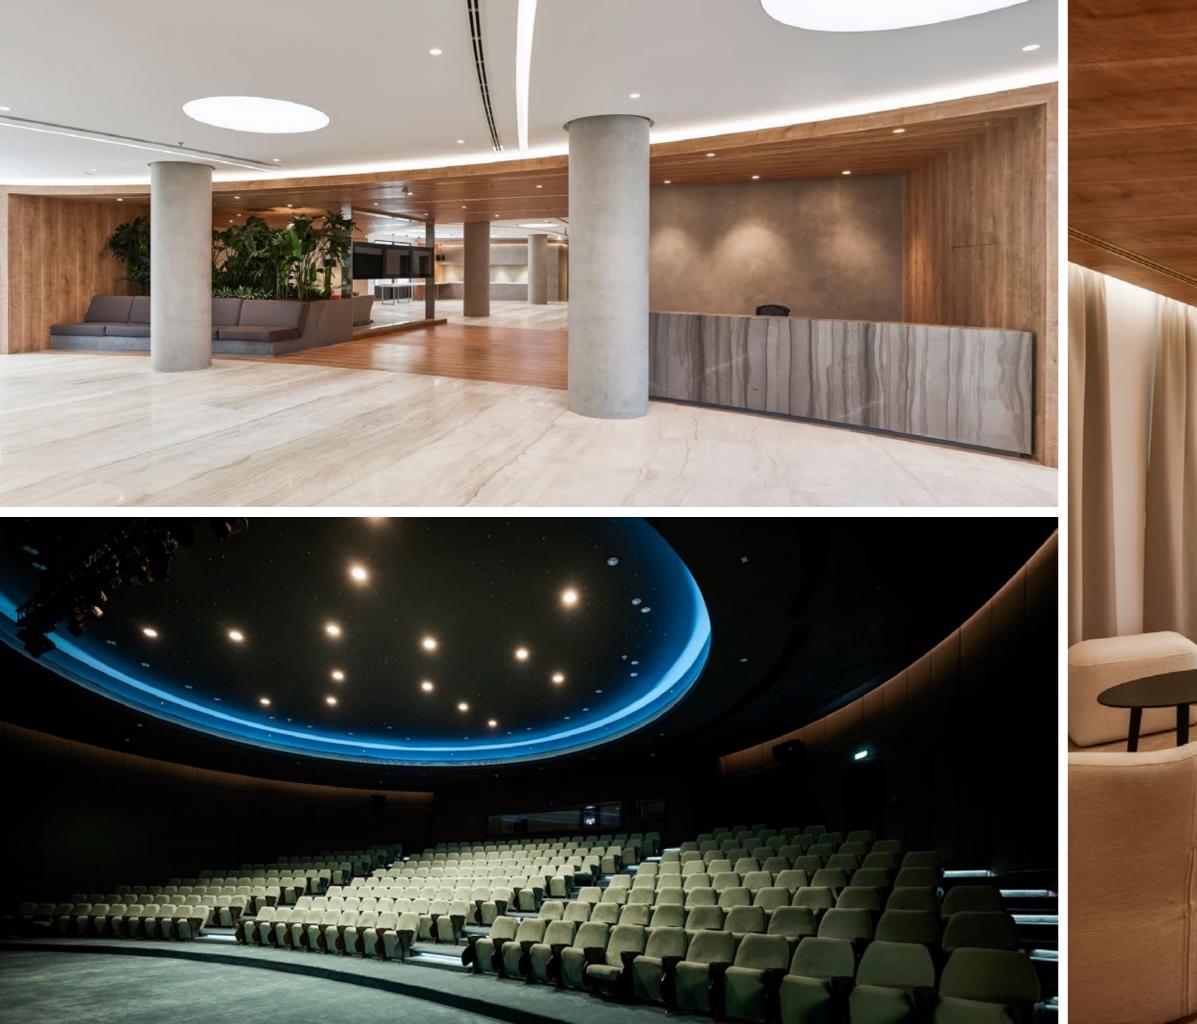

#### TECOM AUDITORIUM

Client<br/>Size<br/>Scope<br/>LocationTecom Group<br/>16,000 Sqft<br/>Design & Build<br/>Dubai, UAE