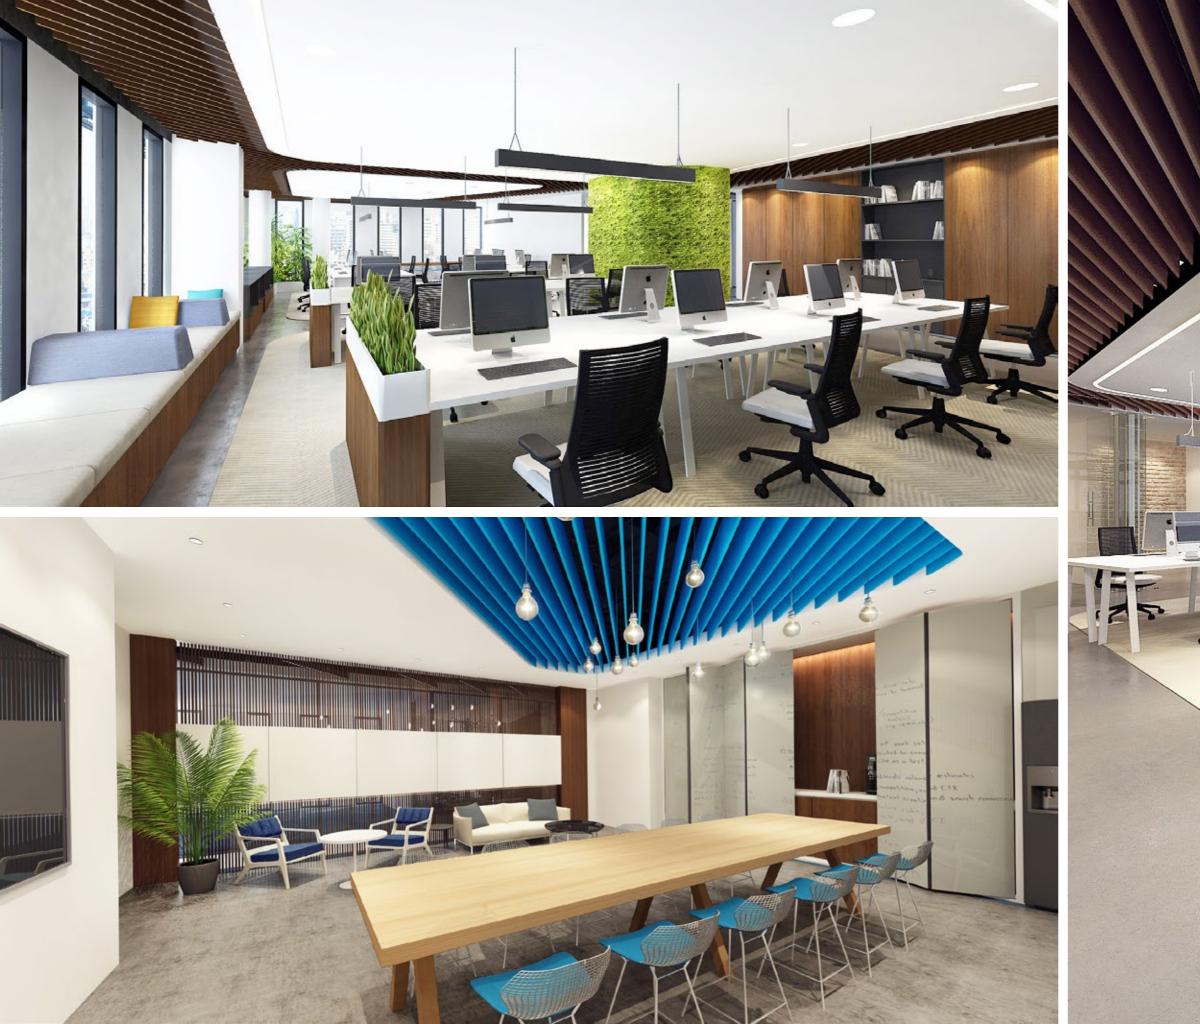

#### REVONIC HEAD OFFICE

Client Size Scope Location

9,800 Sqft Design & Build Dubai Media City, UAE

1

AND THE AVAILABLE HIS - AND AND AND A

Gløbal Eagle

GLOBAL EAGLE CORPORATE OFFICES

Charte and