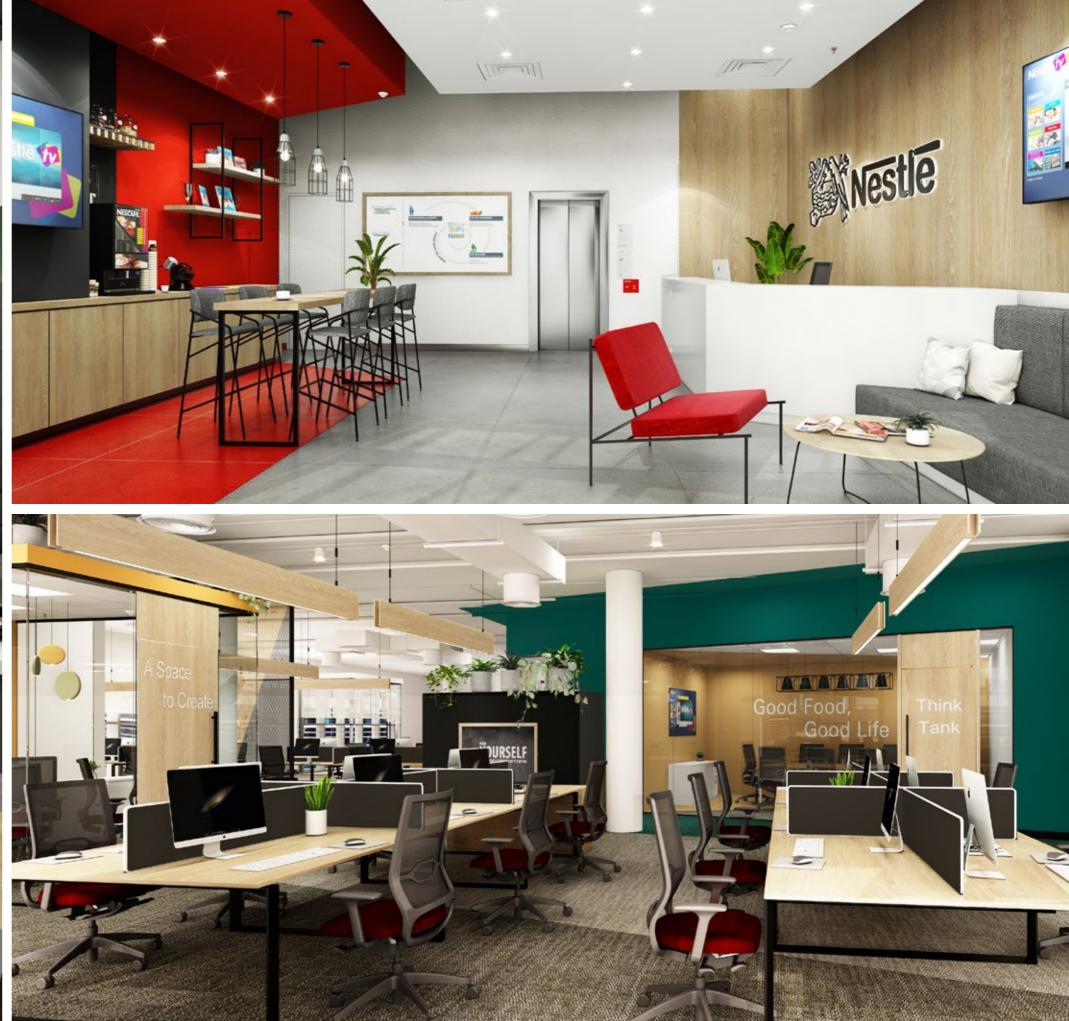

#### NESTLÉ HQ

Client Nestlé Size 20,000 Sqft Scope Design & Build Location Dubai, UAE

DIG IN!

.....

-