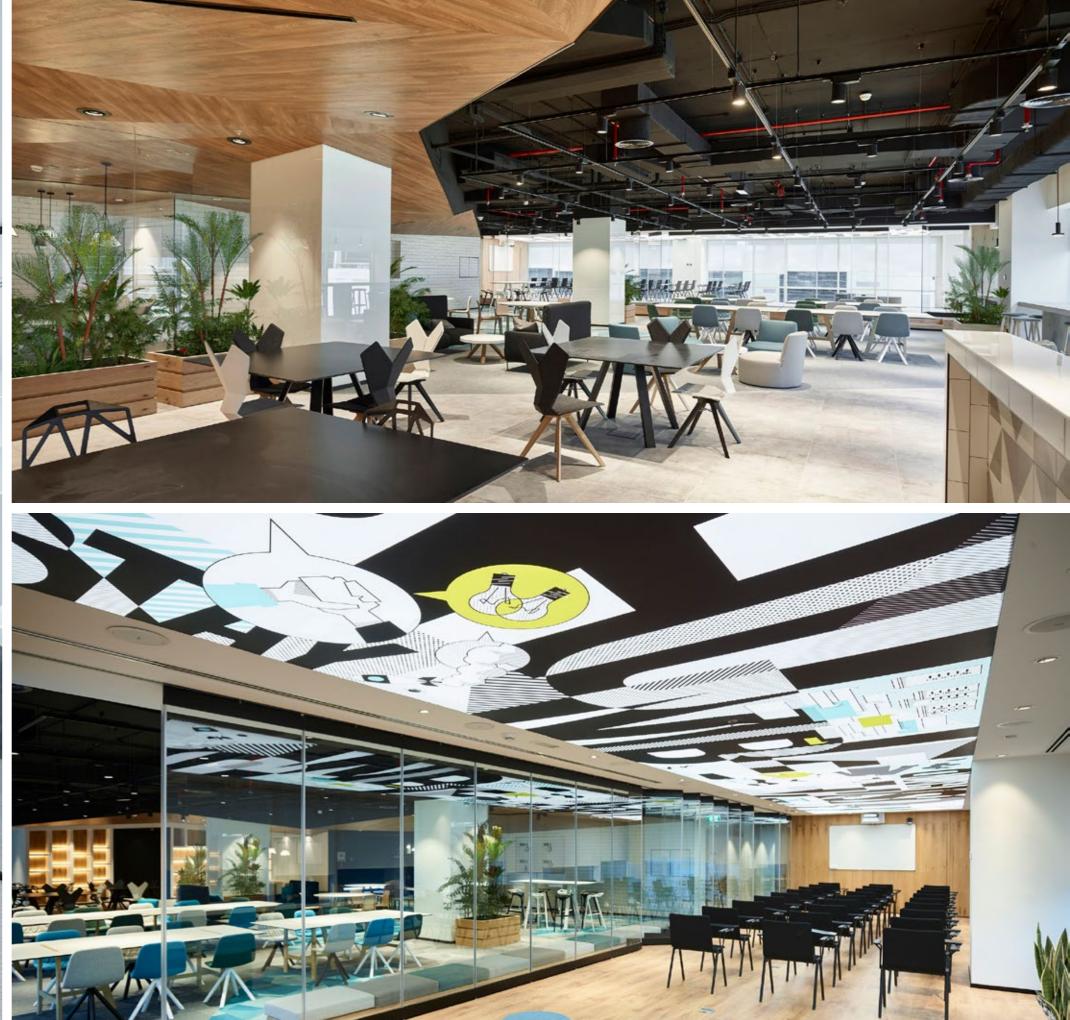

#### REVONIC HEAD OFFICE

Client Size Scope Location

9,800 Sqft Design & Build Dubai Media City, UAE

1

AND THE AVAILABLE HIS - AND AND AND A

Gløbal Eagle

GLOBAL EAGLE CORPORATE OFFICES

Charte and

ClientGlobal EagleSize9,600 SqftScopeDesign ConsultancyLocationDubar, UAE and the second and a star