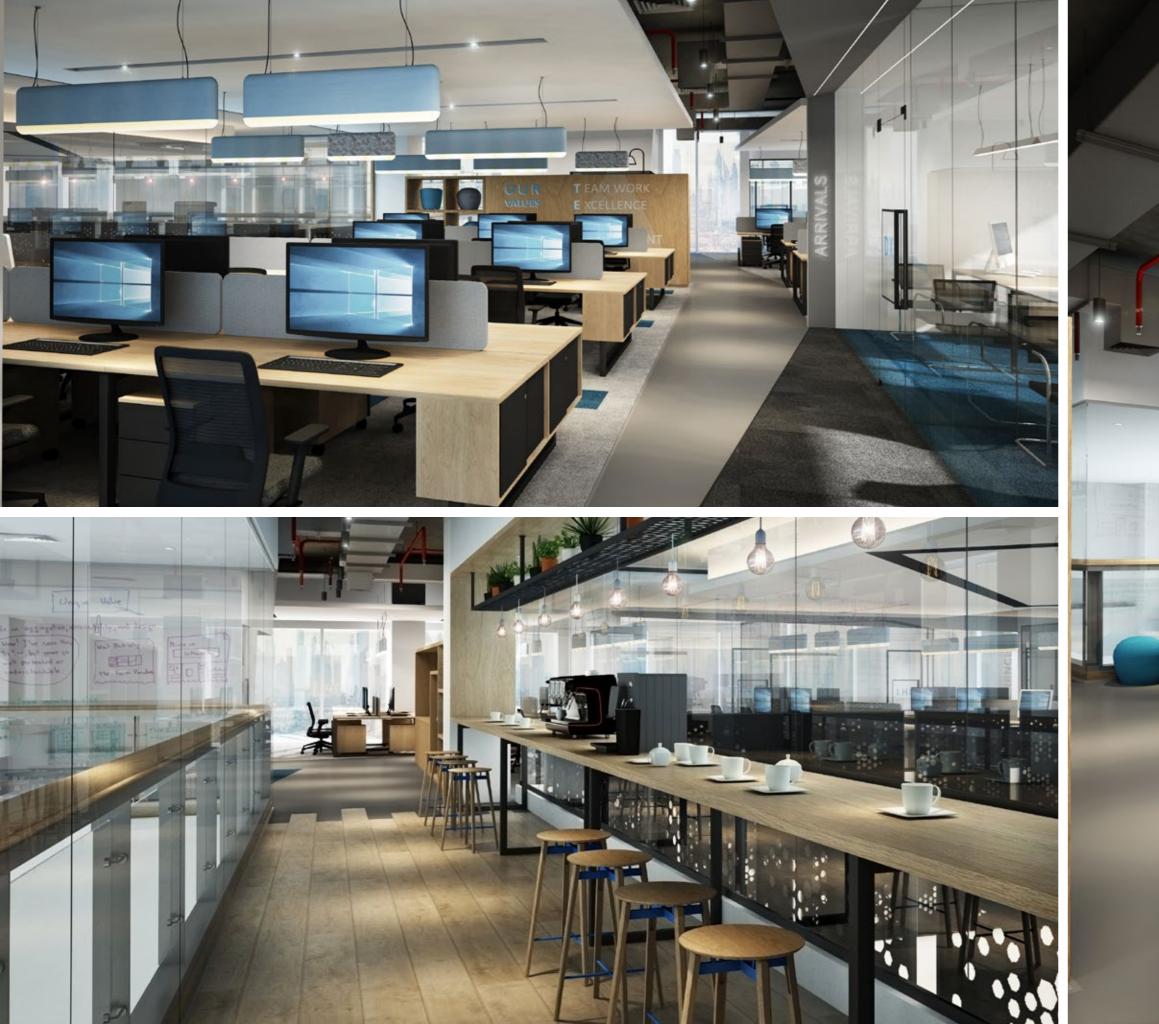

#### REVONIC HEAD OFFICE

Client Size Scope Location

9,800 Sqft Design & Build Dubai Media City, UAE

1

AND THE AVAILABLE HIS - AND AND AND A

Gløbal Eagle

GLOBAL EAGLE CORPORATE OFFICES

Charte and

ClientGlobal EagleSize9,600 SqftScopeDesign ConsultancyLocationDubar, UAE and the second and a star