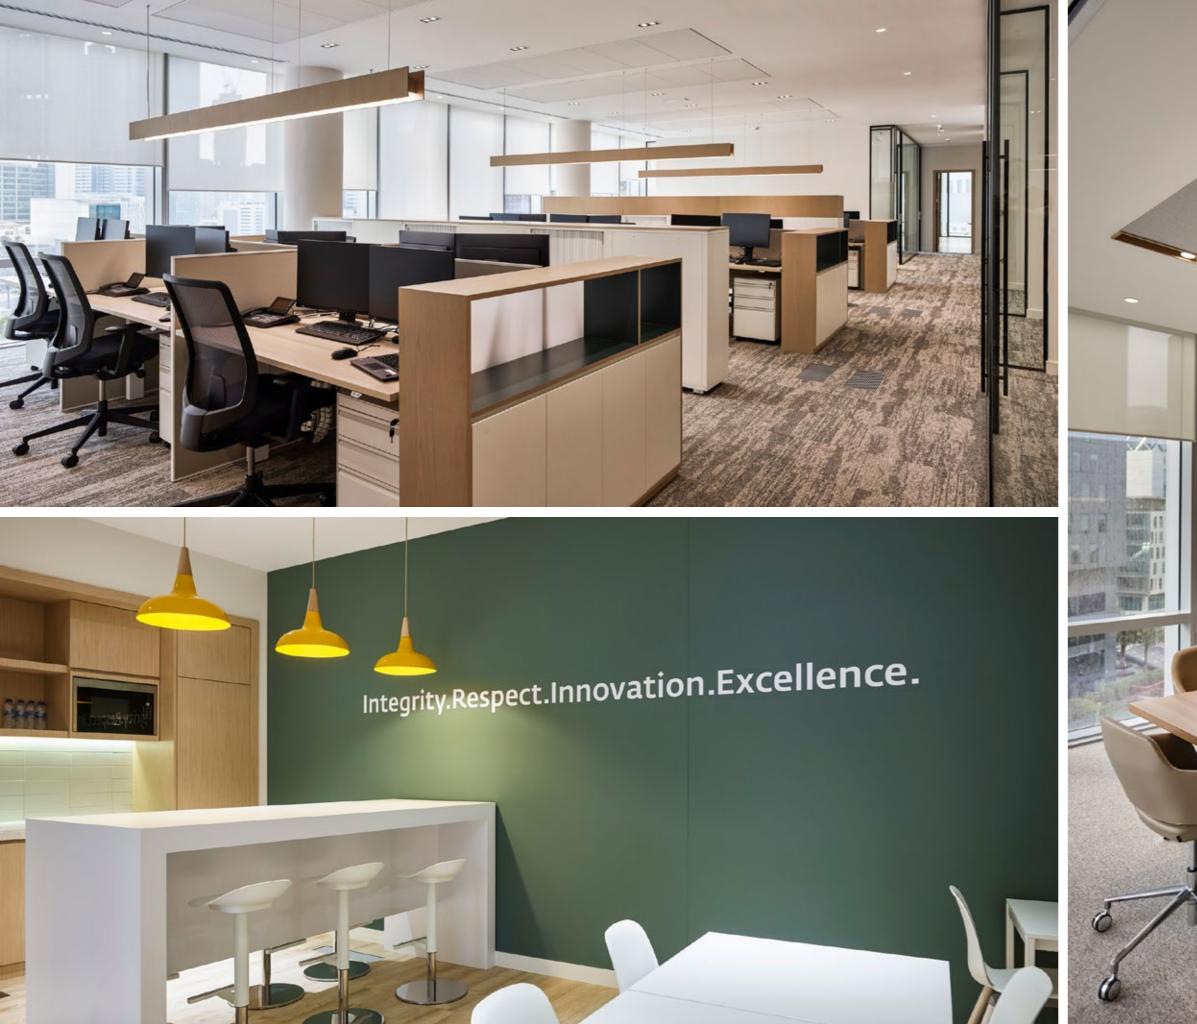

# WHO WE ARE.

SWISS BUREAU INTERIOR DESIGN & BUILD

Swiss Bureau is a multi-award winning interior design and interior fit out company based in Dubai, United Arab Emirates. We provide a wide range of services for our clients in the commercial office, residential, hospitality and public sectors.

## **DESIGN**

Swiss Bureau works in a variety of sectors including Corporate Office, Residential, F&B and Hospitality. Our attention to detail and construction background enables us to develop first class design packages, which not only look great but function too.

Each design is unique and developed to reflect our Client's/Operator's vision and needs. We concentrate on creating experiential and functional spaces, with the intended user's lifestyle and preferences in mind. Our designs reflect an understanding of commercial and budgetary restraints, sustainability goals and highlight the importance of coordination.

## **BUILD**

We are a complete interior general contractor and have a talented execution team in house to ensure our projects are executed to the highest standards. We take care of everything involved in the construction process including; electro mechanical, plumbing, AC, partitioning, ceiling, flooring, lighting, joinery, glass, finishes and furniture.