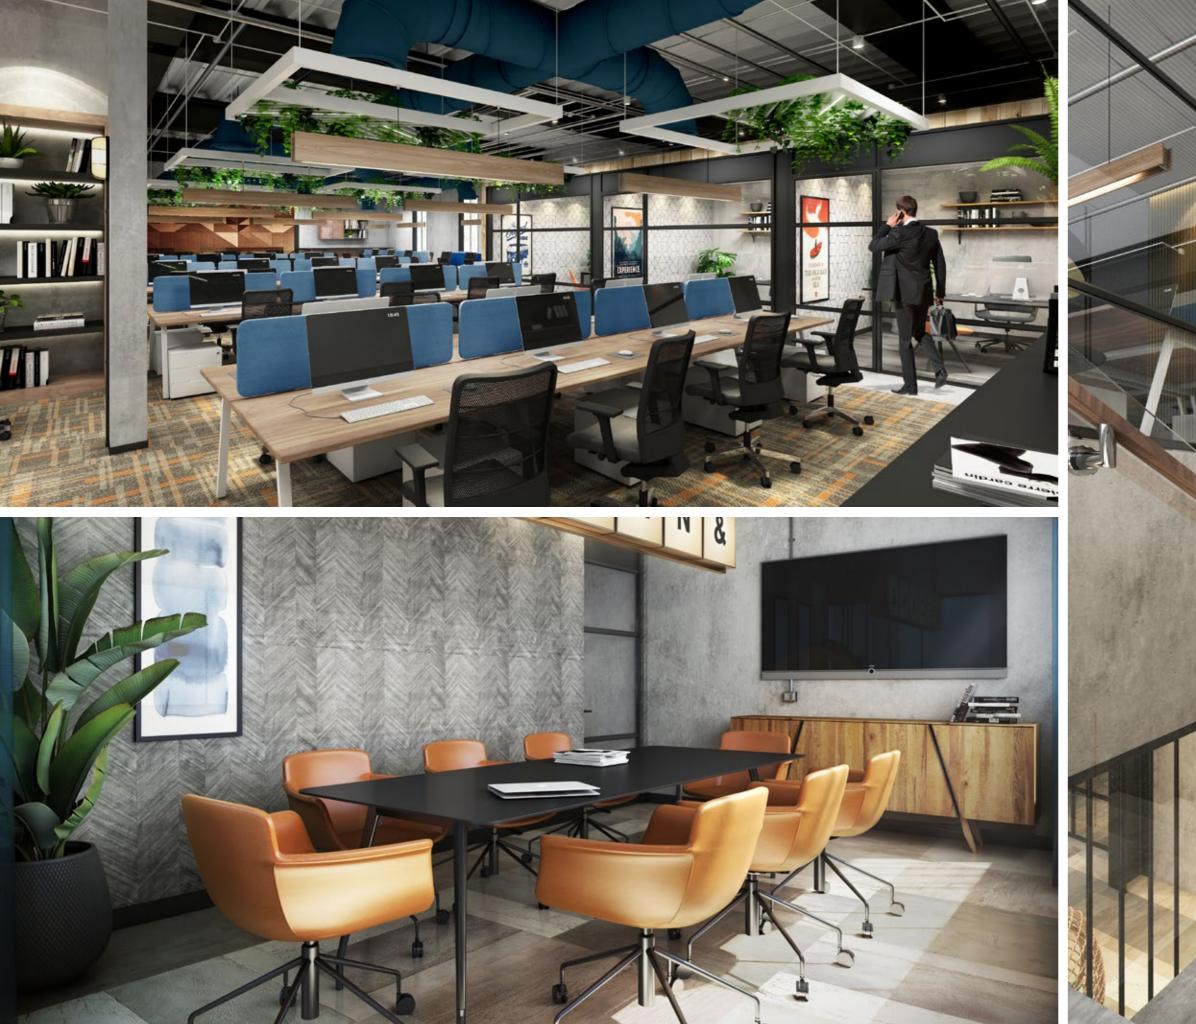

### ENBD HEAD OFFICE SINGAPORE

Client Size Scope Location Emirates NB 10,933 Sqft Design Singapore Emirates NBD 10,933 Sqft

**Emirates NBD** 

identity

Roomites

Emirates National

Emirates National Investment