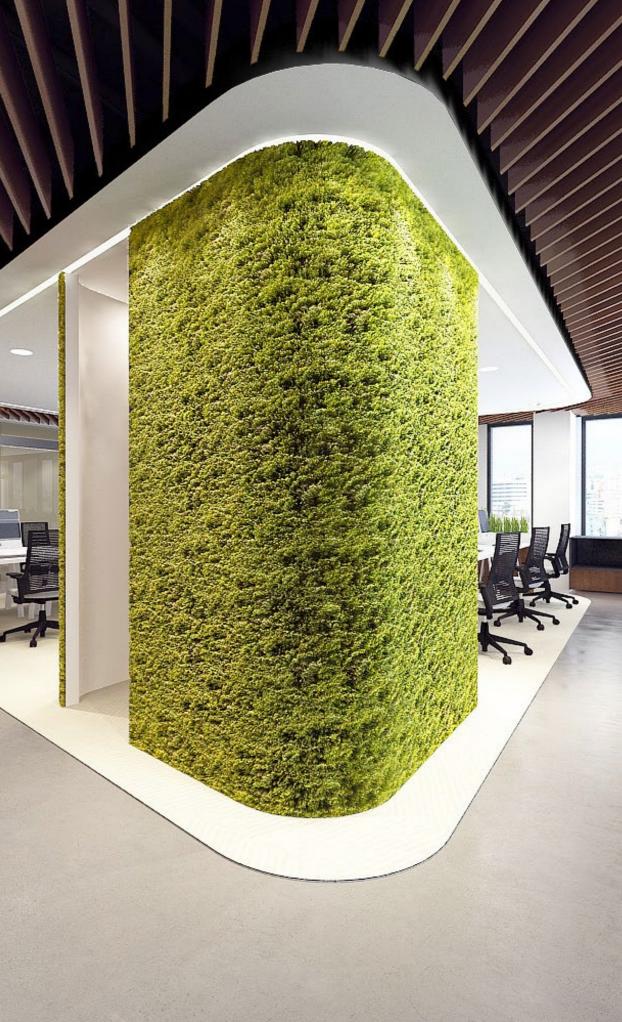

#### REVONIC HEAD OFFICE

Client Size Scope Location

9,800 Sqft Design & Build Dubai Media City, UAE

1

AND THE AVAILABLE HIS - AND AND AND A

Gløbal Eagle

GLOBAL EAGLE CORPORATE OFFICES

Charte and