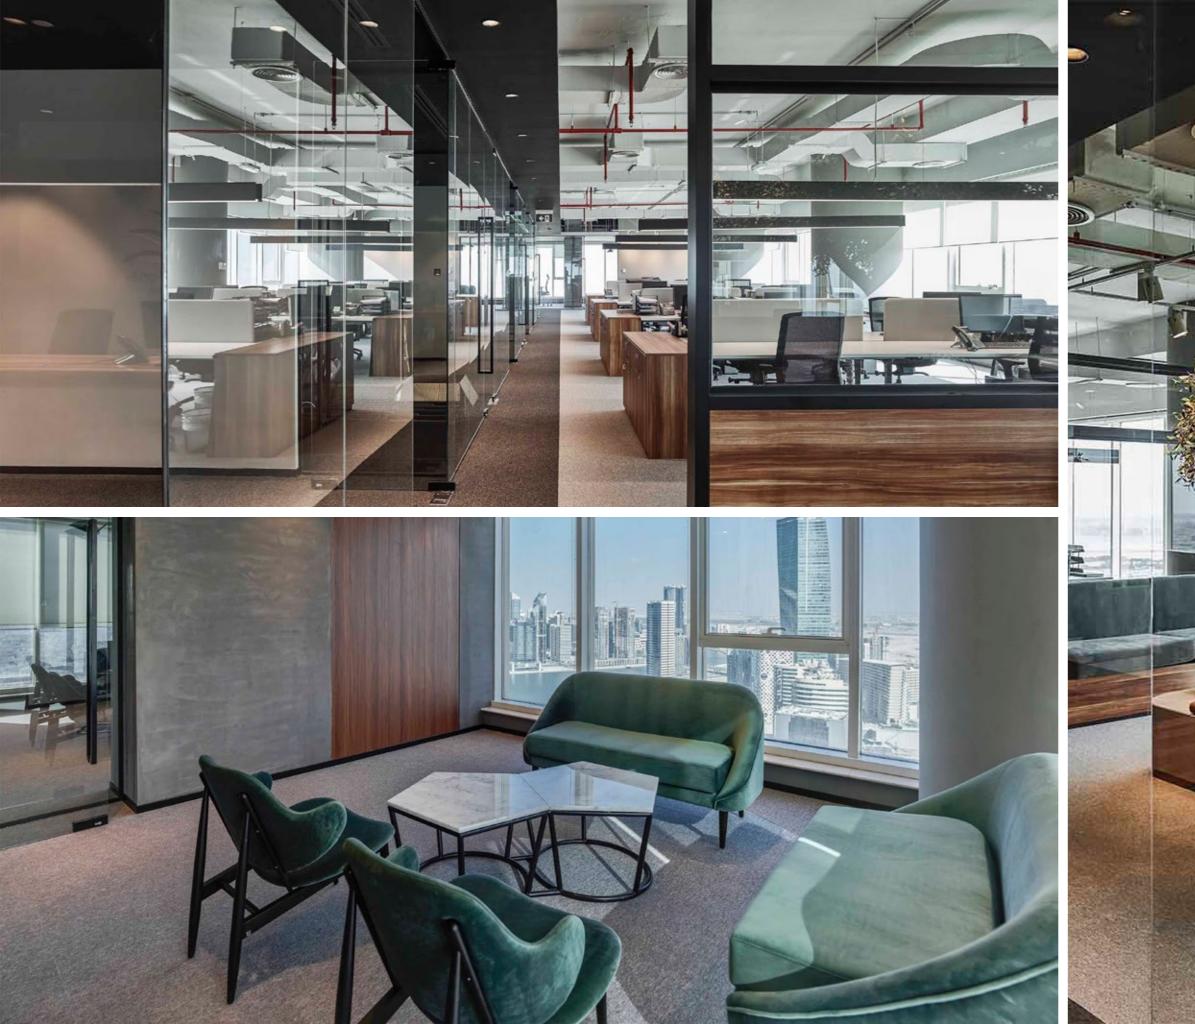

#### REVONIC HEAD OFFICE

Client Size Scope Location

9,800 Sqft Design & Build Dubai Media City, UAE

1

AND THE AVAILABLE HIS - AND AND AND A

Gløbal Eagle

GLOBAL EAGLE CORPORATE OFFICES

Charte and

ClientGlobal EagleSize9,600 SqftScopeDesign ConsultancyLocationDubar, UAE and the second and a star