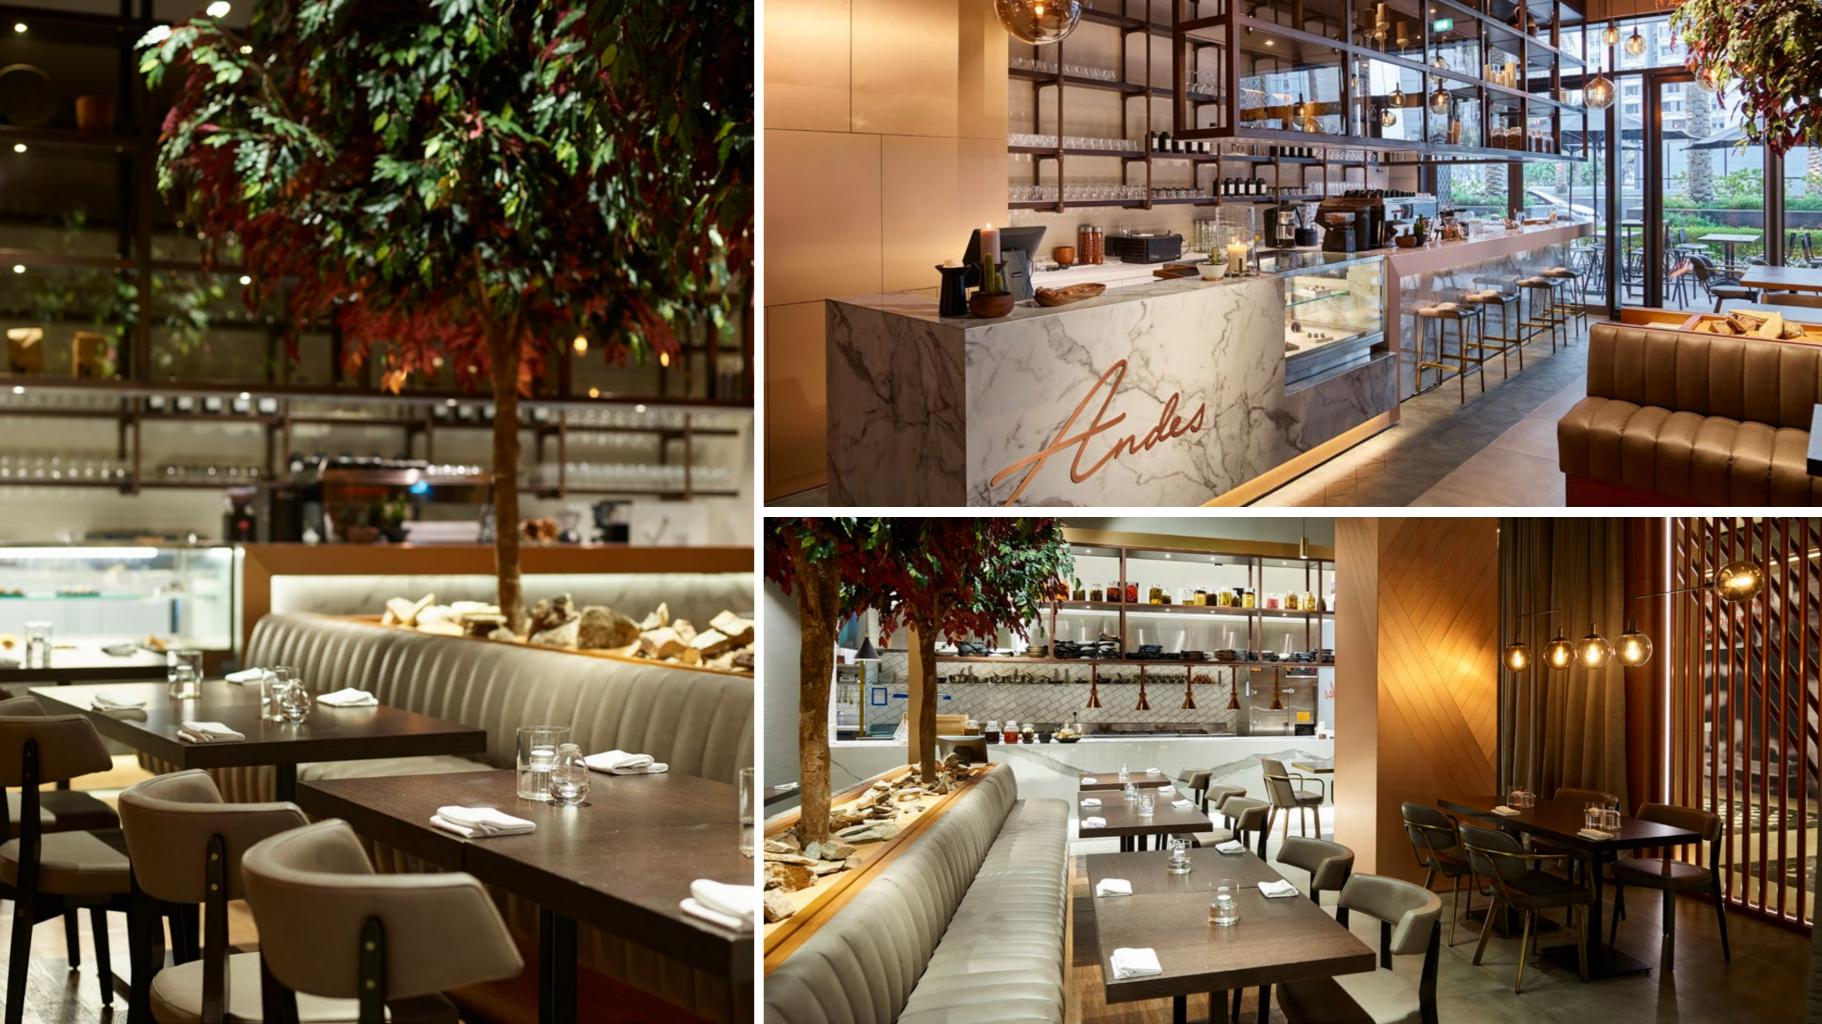

#### ANDES RESTAURANT

ClientAndes RestaurantSize3,595 SqftScopeDesign & BuildLocationDubai, UAE

39

the Station of