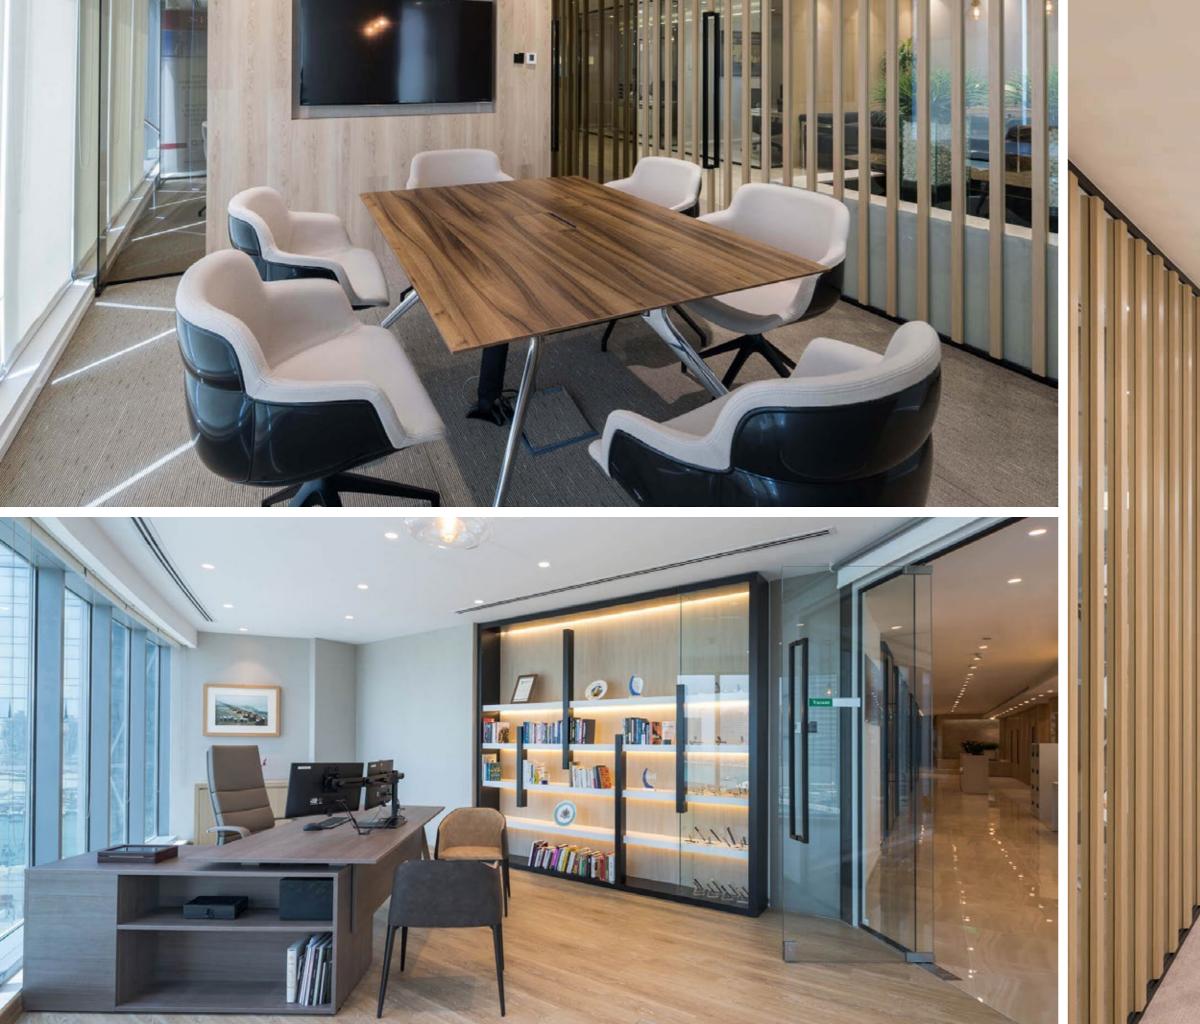

#### REVONIC HEAD OFFICE

Client Size Scope Location

9,800 Sqft Design & Build Dubai Media City, UAE

1

AND THE AVAILABLE HIS - AND AND AND A

Gløbal Eagle

GLOBAL EAGLE CORPORATE OFFICES

Charte and

ClientGlobal EagleSize9,600 SqftScopeDesign ConsultancyLocationDubar, UAE and the second and a star