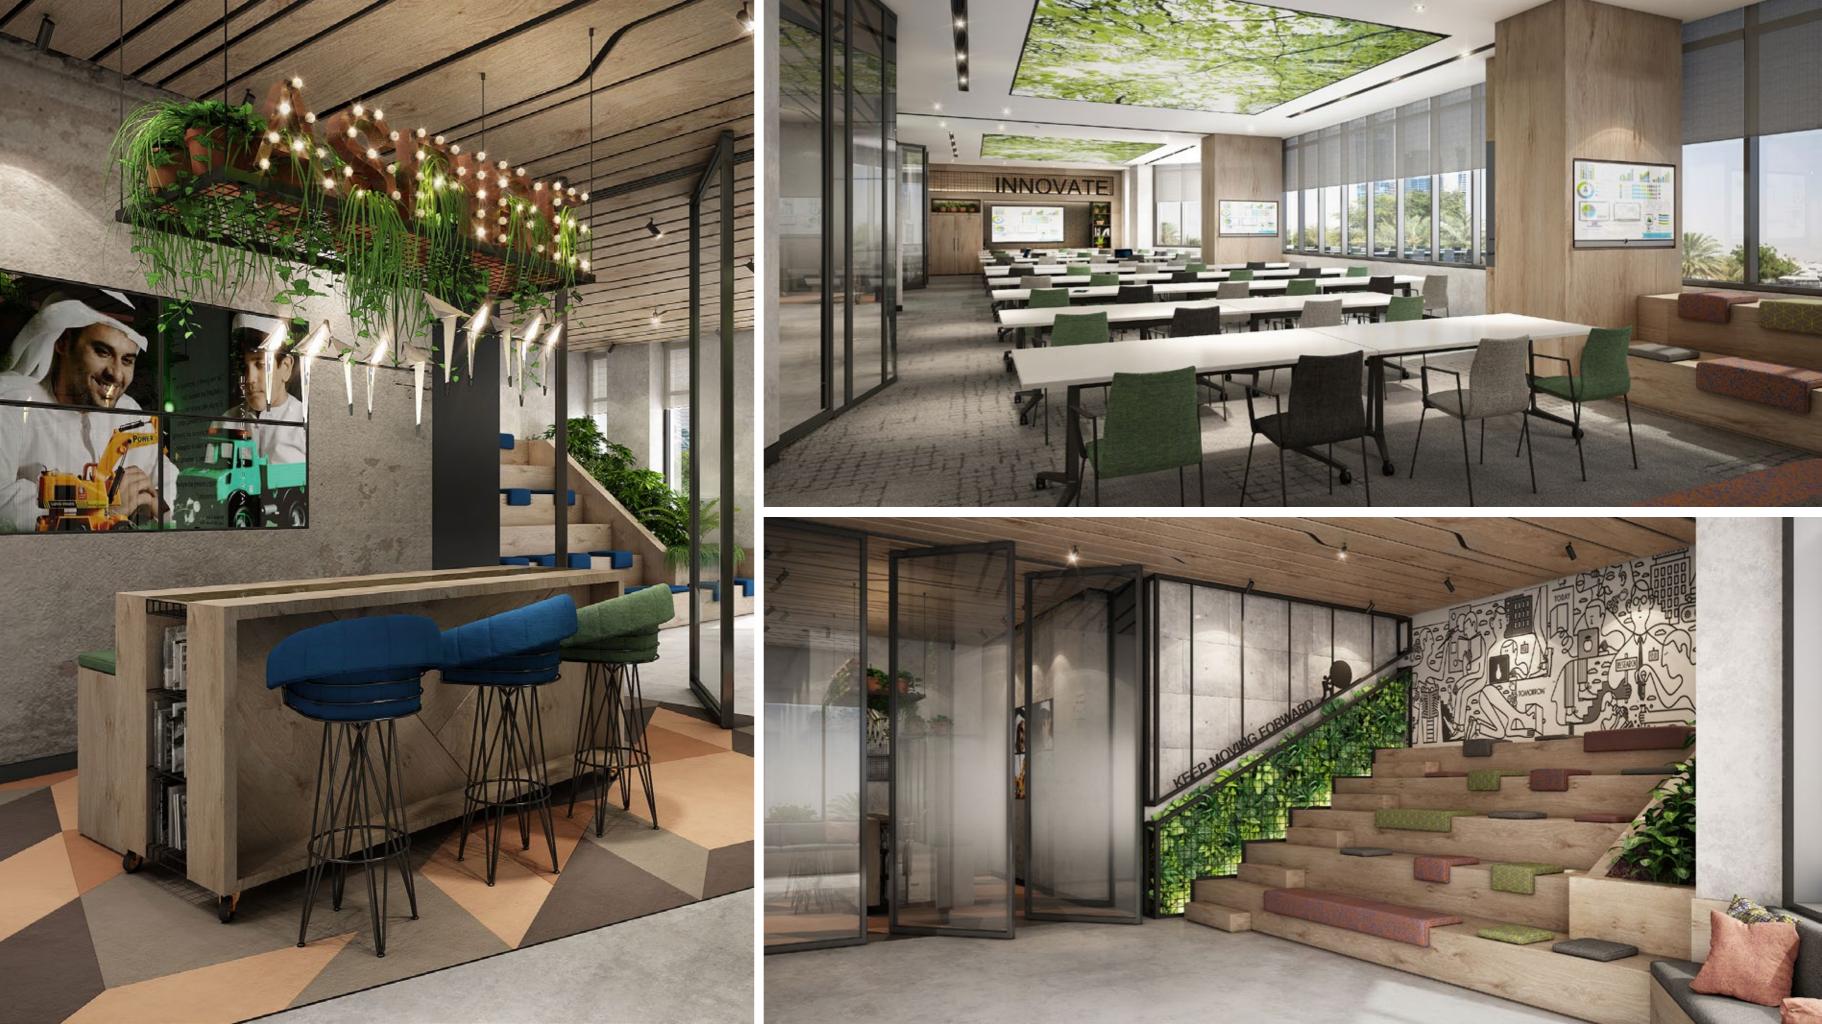

#### **MASTERCARD OFFICE**

Client Size

ClientMastercardSize7,115 SqftScopeDesign ConsultancyLocationRiyadh, KSA

(Connor)

mastercard

1111

-

| lient<br>ize | Enoc<br>7,000 Sqft |
|--------------|--------------------|
| cope         | Design Consultancy |
| ocation      | Dubai, UAE         |

#### ENOC HR DEPARTMENT

ClientEnocSize5,300 SqftScopeDesign ConsultancyLocationDubai, UAE

تالينوك ENOC