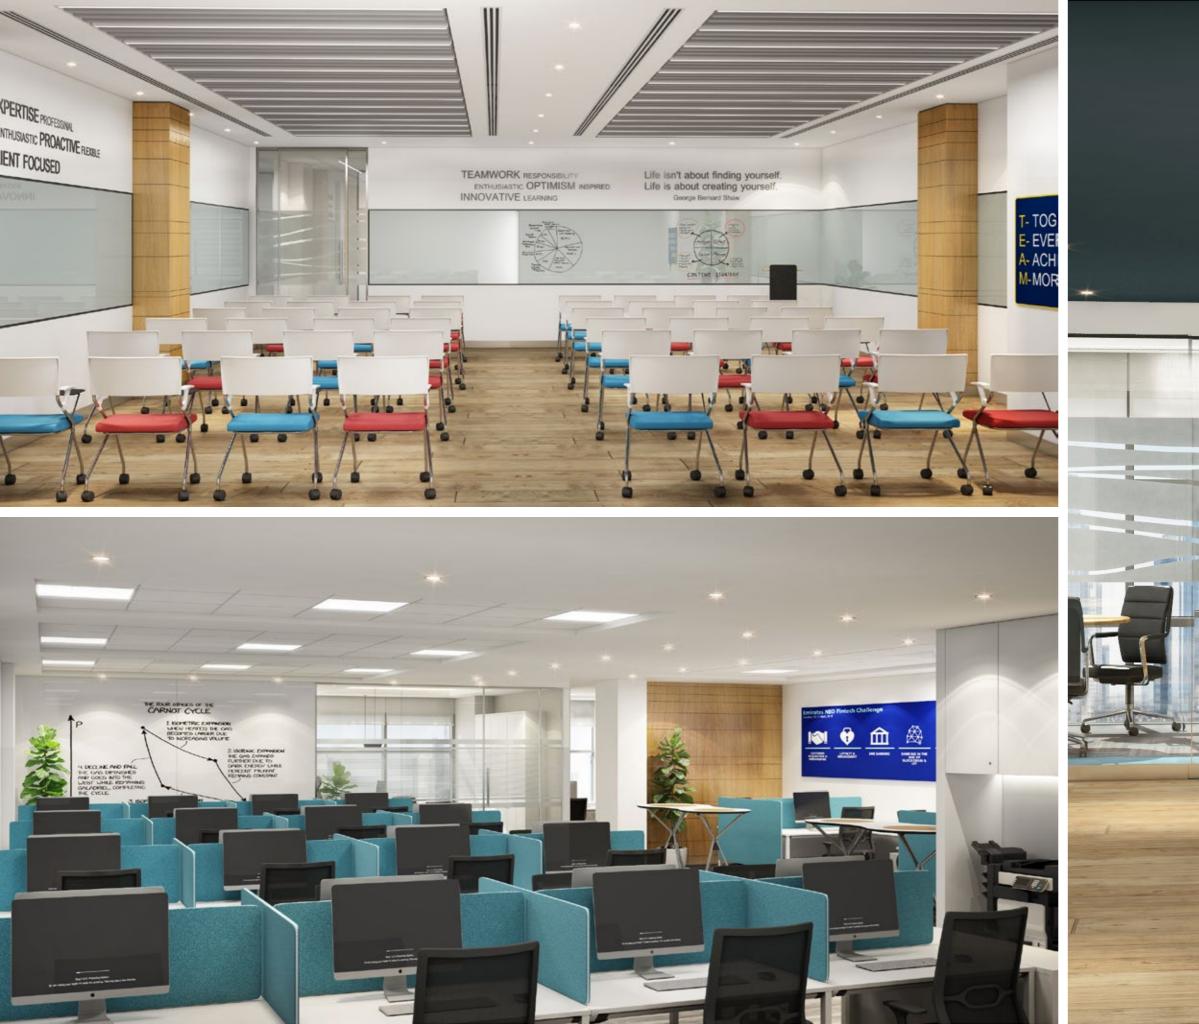

### ENBD HEAD OFFICE SINGAPORE

Client Size Scope Location Emirates NB 10,933 Sqft Design Singapore Emirates NBD 10,933 Sqft

**Emirates NBD** 

identity

Roomites

Emirates National

Emirates National Investment