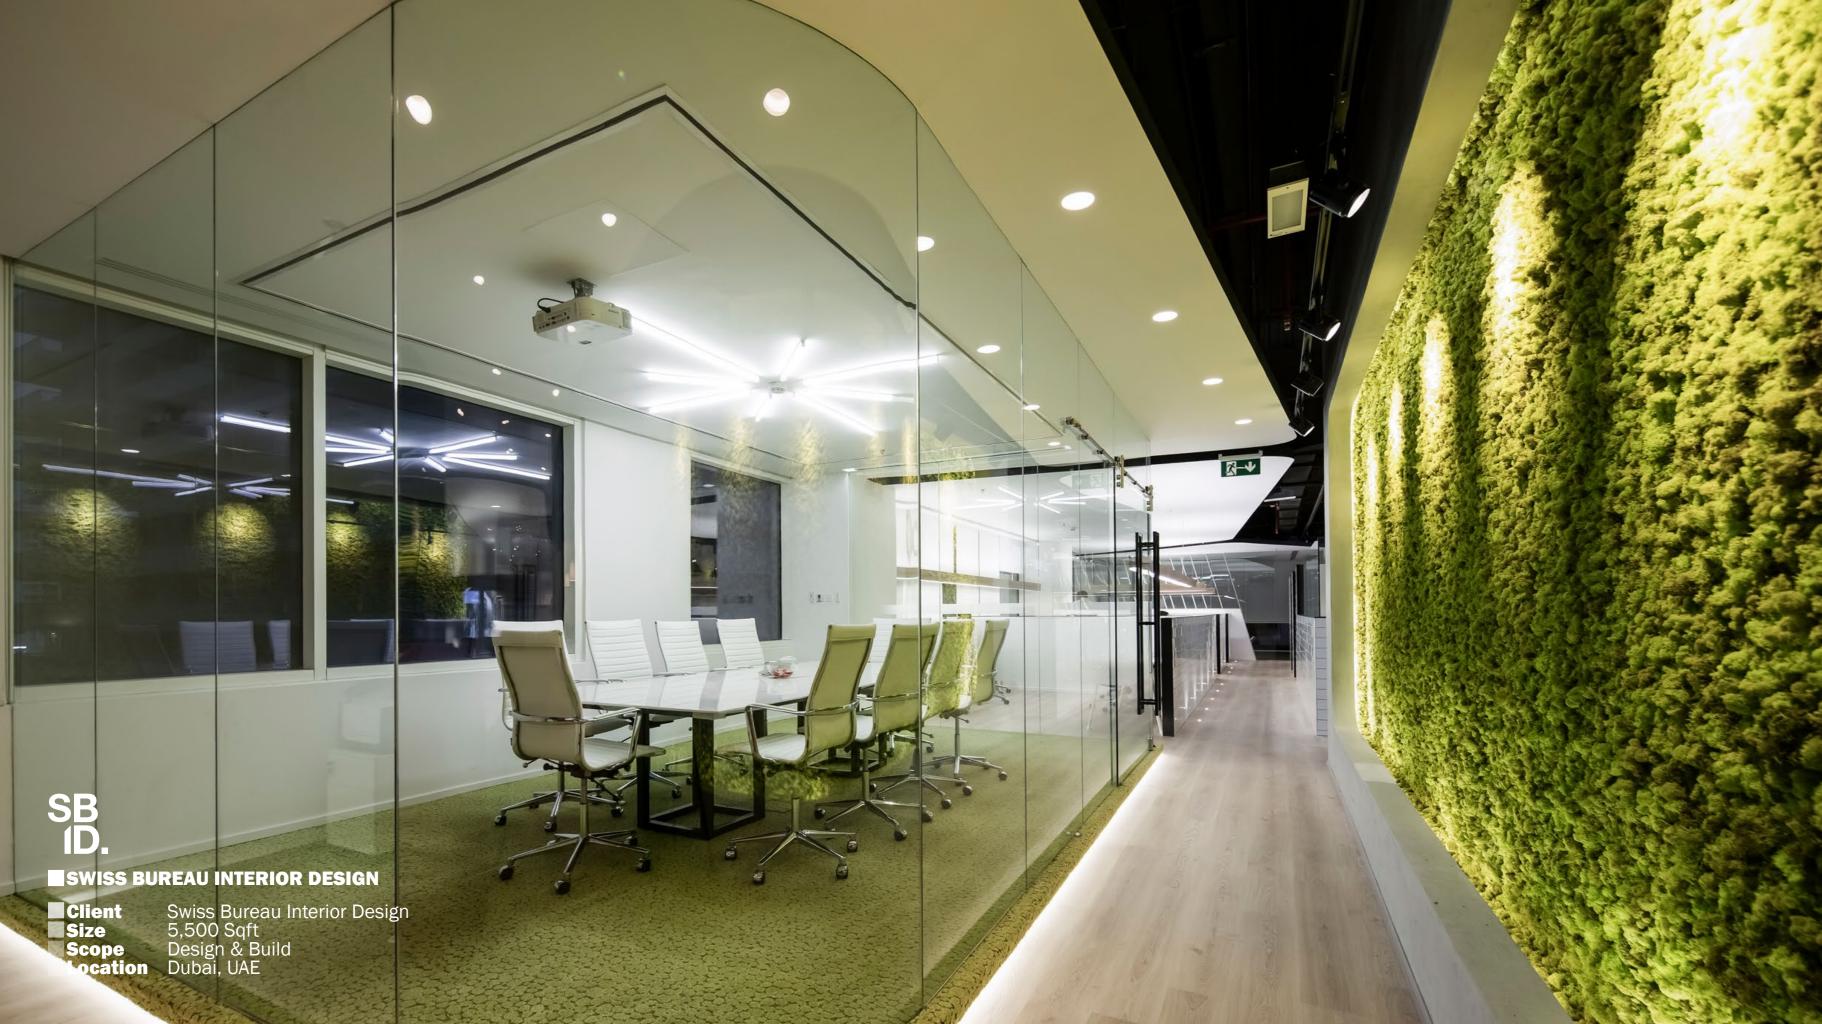

**Swiss Bureau** is a multi-award winning interior design and interior fit out company based in Dubai, United Arab Emirates. We provide a wide range of services for our clients in the commercial office, residential, hospitality and public sectors.

## **DESIGN**

Swiss Bureau works in a variety of sectors including Corporate Office, Residential, F&B and Hospitality. Our attention to detail and construction background enables us to develop first class design packages, which not only look great but function too.

Each design is unique and developed to reflect our Client's/Operator's vision and needs. We concentrate on creating experiential and functional spaces, with the intended user's lifestyle and preferences in mind. Our designs reflect an understanding of commercial and budgetary restraints, sustainability goals and highlight the importance of coordination.