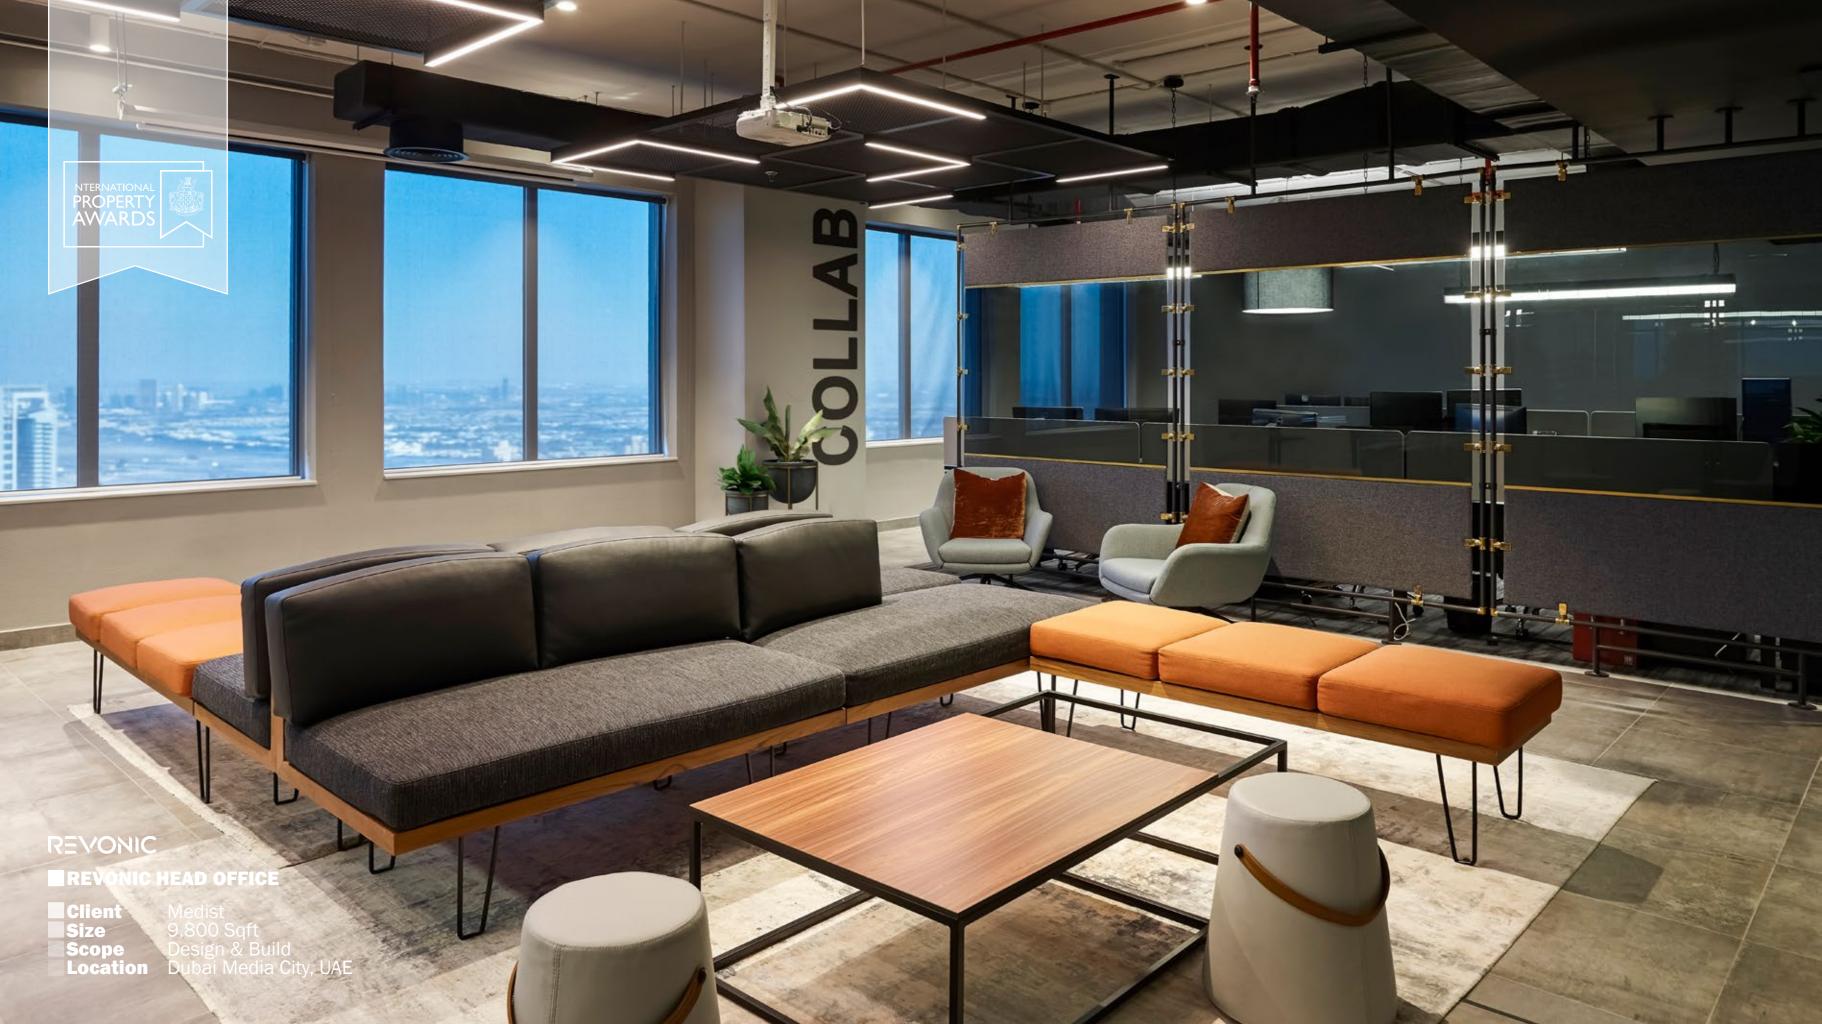

| 2017 |
| Awarded: Best Public Service Interior Of Europe - United Nations     | 2017 |

2017

2017



| Iominated: Interior Design Of The Year: Office - Revonic       | 2019 |
|----------------------------------------------------------------|------|
| Iominated: Interior Design Of The Year: Public Sector - DCCA   | 2019 |
| warded: Highly Commended For Best ID Firm Of The Year - SBID   | 2018 |
| Iominated: Interior Design Of The Year: Office - Hira Walraven | 2018 |
| Iominated: Best Interior Design Firm Of The Year - SBID        | 2017 |

Nominated: Best Interior Design Of The Year - Mojeh

## OUR CLIENTS































































Wardah



Van Cleef & Arpels











































































































































































## Cartier

RICHEMONT & CARTIER OFFICES

Client Cartier

Size 14,000 Sqft

Scope Design Consultancy
Location Riyadh, KSA



























































































SB ID.

## THANK YOU.

**T:** +971 4 277 04 02

W: www.sb-id.com









Bay Square | Building 6 | Office 105 | Business Bay | Dubai | UAE | P.O.B: 111581