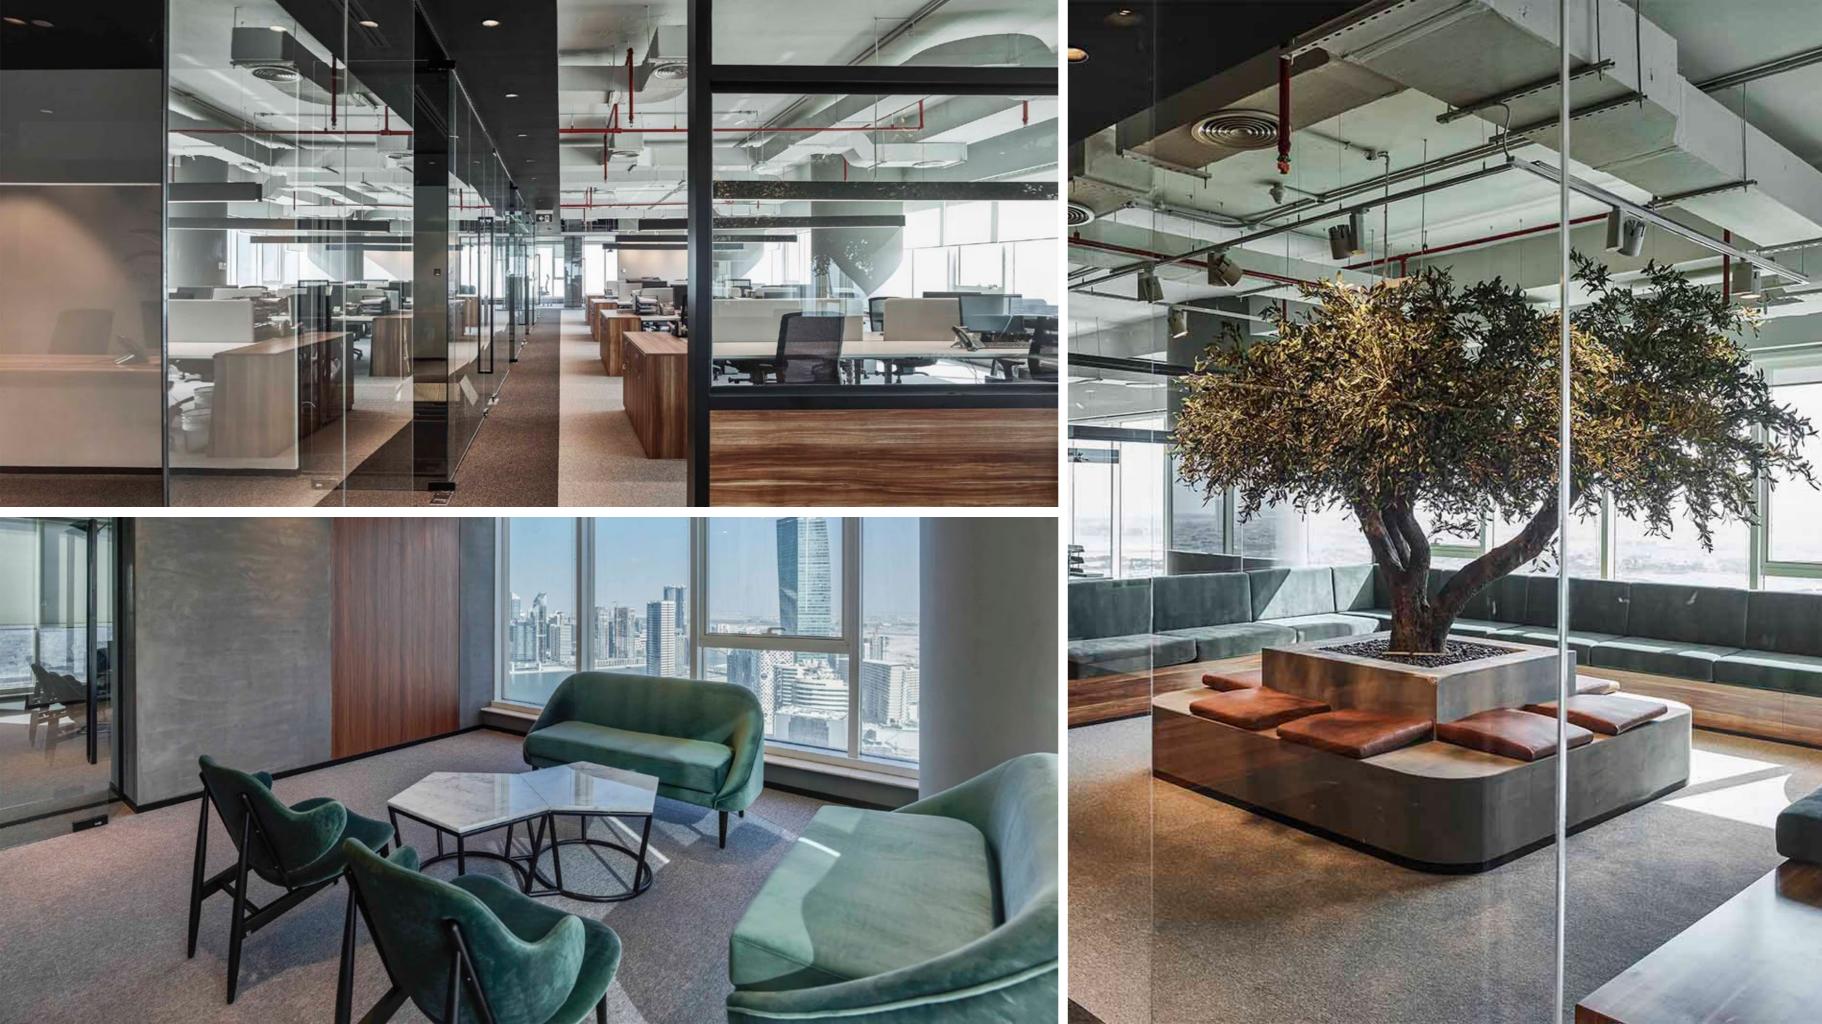

## **DESIGN**

Swiss Bureau works in a variety of sectors including Corporate Office, Residential, F&B and Hospitality. Our attention to detail and construction background enables us to develop first class design packages, which not only look great but function too.

Each design is unique and developed to reflect our Client's/Operator's vision and needs. We concentrate on creating experiential and functional spaces, with the intended user's lifestyle and preferences in mind. Our designs reflect an understanding of commercial and budgetary restraints, sustainability goals and highlight the importance of coordination.