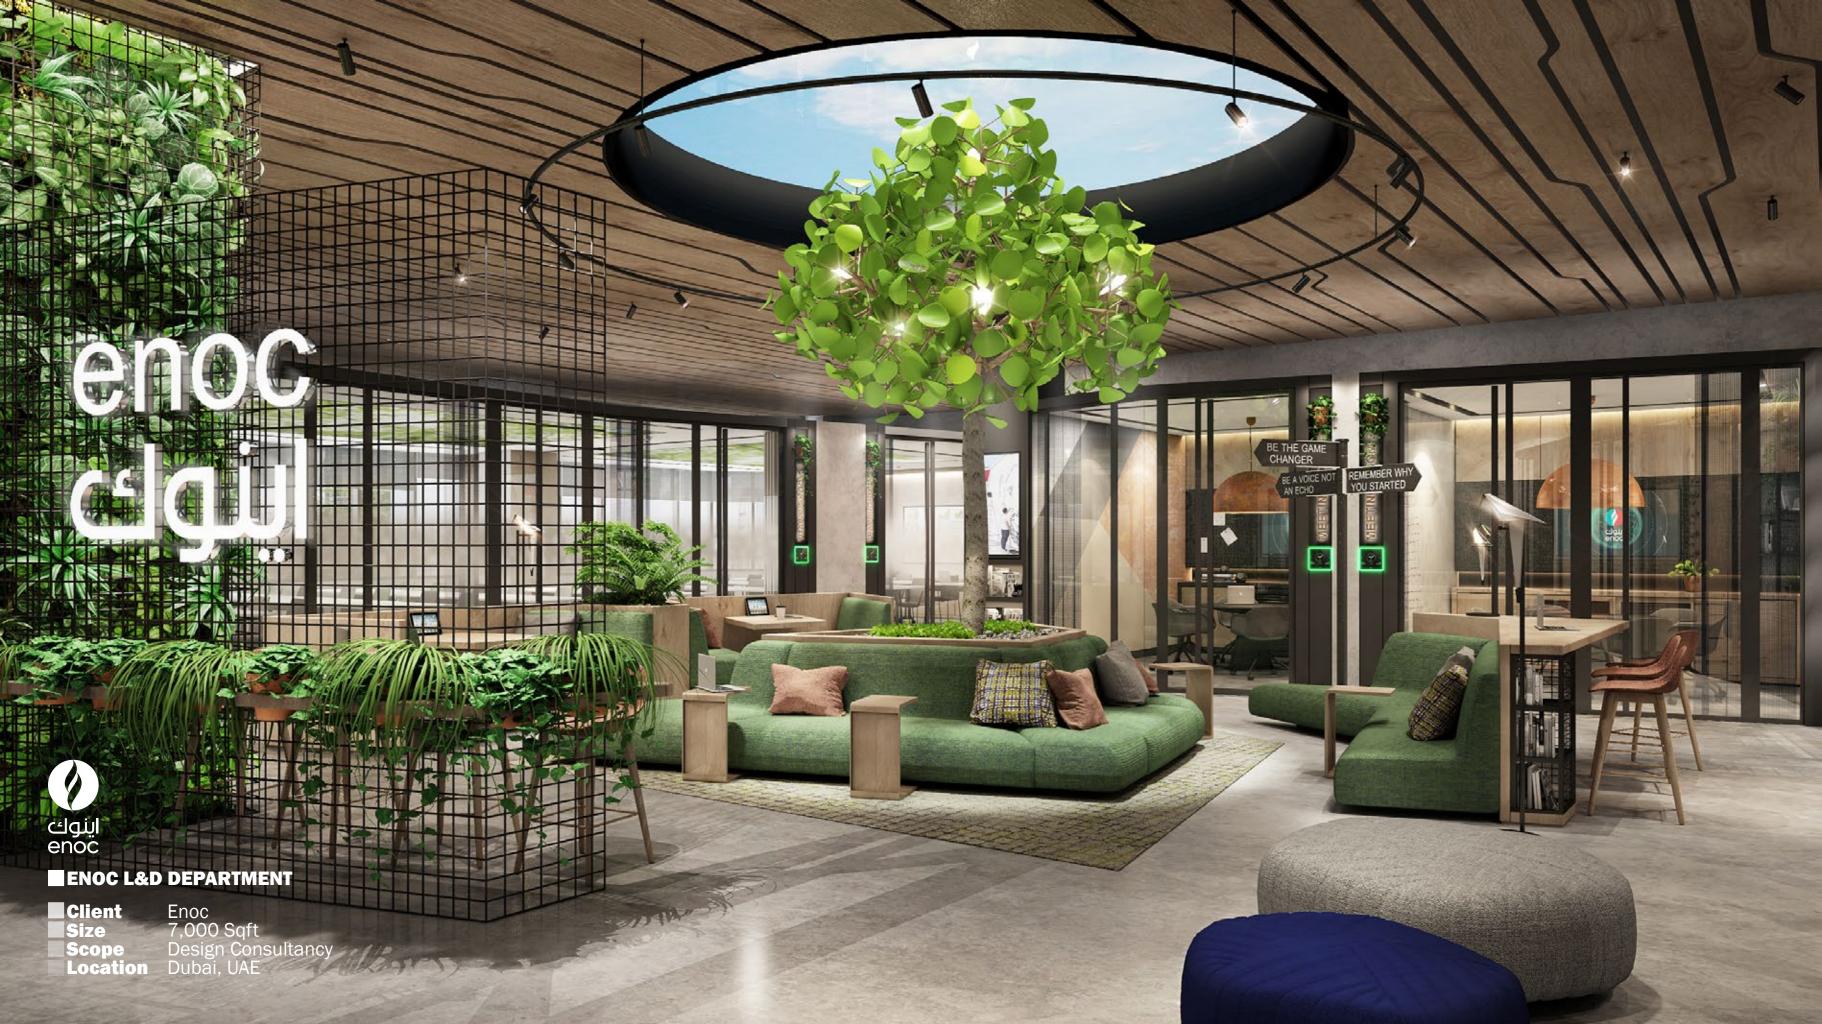

## **DESIGN**

Swiss Bureau works in a variety of sectors including Corporate Office, Residential, F&B and Hospitality. Our attention to detail and construction background enables us to develop first class design packages, which not only look great but function too.

Each design is unique and developed to reflect our Client's/Operator's vision and needs. We concentrate on creating experiential and functional spaces, with the intended user's lifestyle and preferences in mind. Our designs reflect an understanding of commercial and budgetary restraints, sustainability goals and highlight the importance of coordination.