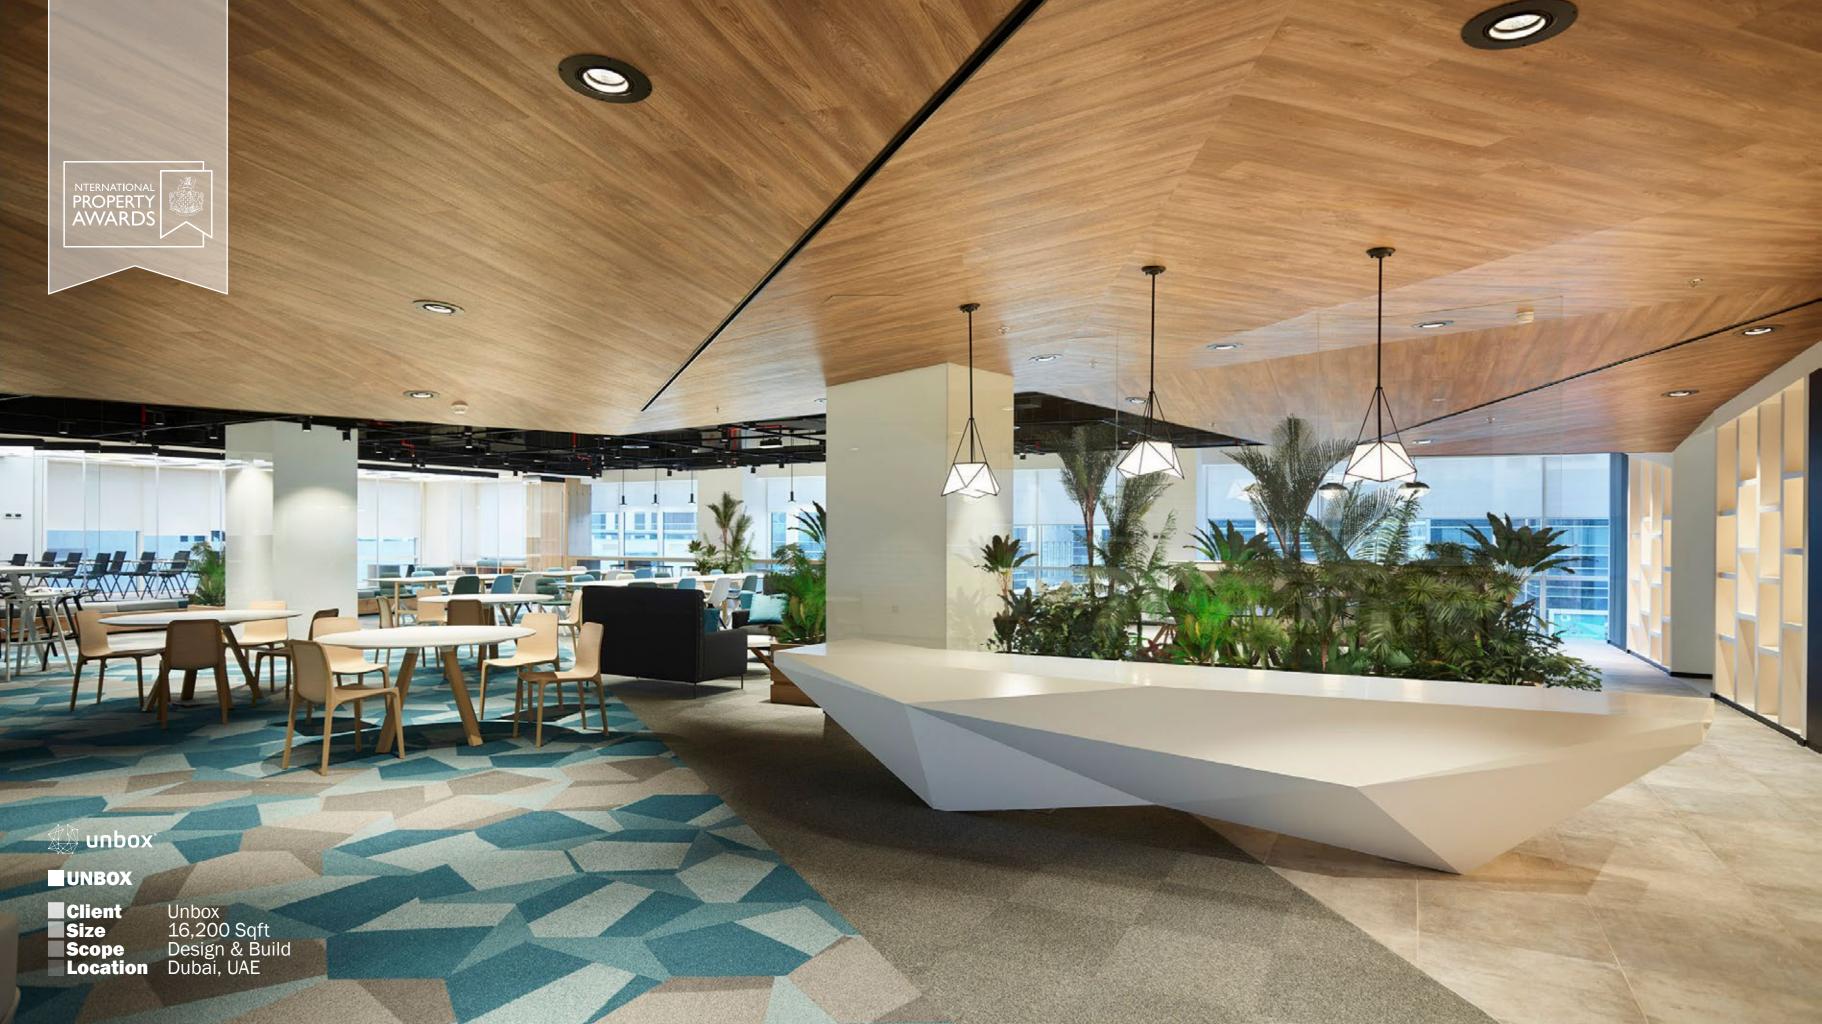

Interior Design Of The Year: Public Sector - DCCA   | 2019 |
| warded: Highly Commended For Best ID Firm Of The Year - SBID   | 2018 |
| Iominated: Interior Design Of The Year: Office - Hira Walraven | 2018 |
| Iominated: Best Interior Design Firm Of The Year - SBID        | 2017 |

Nominated: Best Interior Design Of The Year - Mojeh

## OUR CLIENTS































































Wardah



Van Cleef & Arpels











































































































































































## Cartier

RICHEMONT & CARTIER OFFICES

Client Cartier

Size 14,000 Sqft

Scope Design Consultancy
Location Riyadh, KSA



























































































SB ID.

## THANK YOU.

**T:** +971 4 277 04 02

W: www.sb-id.com









Bay Square | Building 6 | Office 105 | Business Bay | Dubai | UAE | P.O.B: 111581