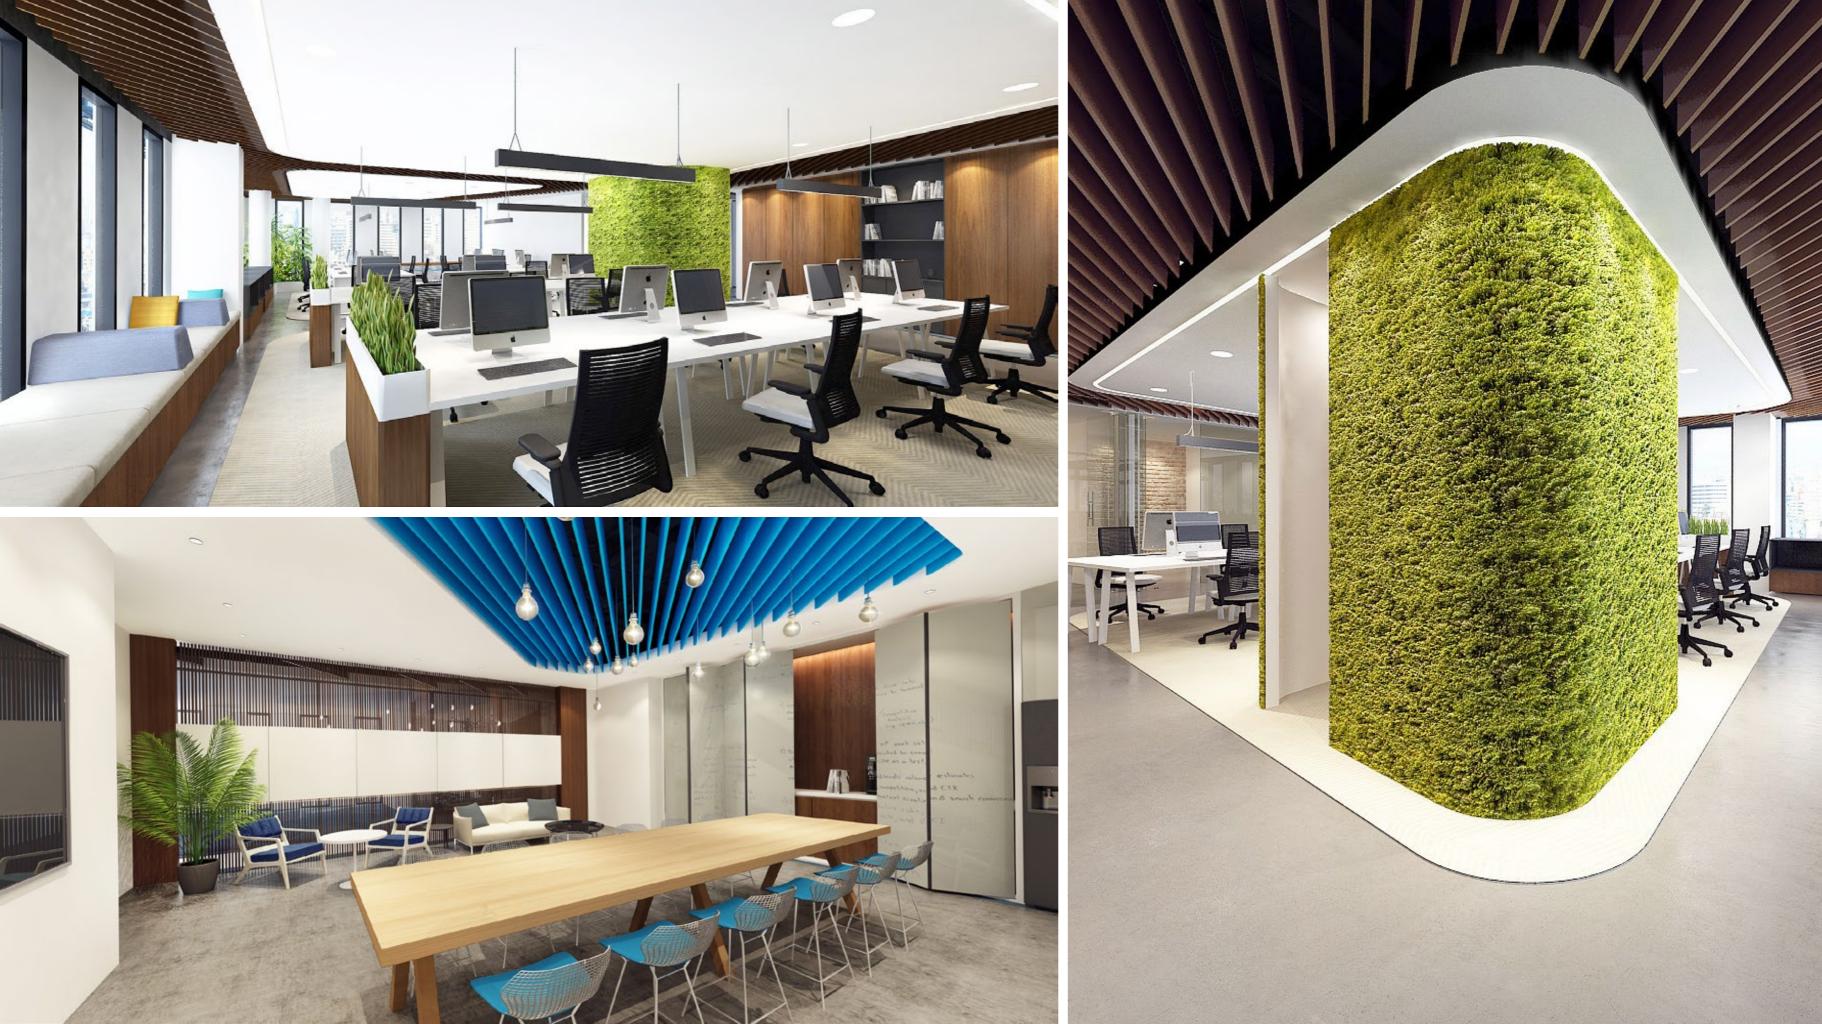

## **DESIGN**

Swiss Bureau works in a variety of sectors including Corporate Office, Residential, F&B and Hospitality. Our attention to detail and construction background enables us to develop first class design packages, which not only look great but function too.

Each design is unique and developed to reflect our Client's/Operator's vision and needs. We concentrate on creating experiential and functional spaces, with the intended user's lifestyle and preferences in mind. Our designs reflect an understanding of commercial and budgetary restraints, sustainability goals and highlight the importance of coordination.