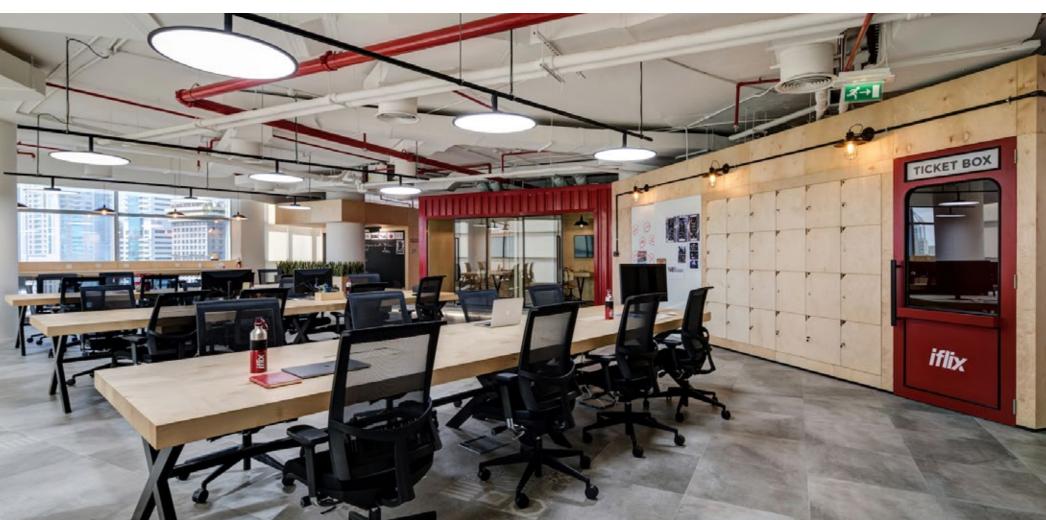

e Year: Public Sector - DCCA   | 2019 |
| warded: Highly Commended For Best ID Firm Of The Year - SBID   | 2018 |
| Iominated: Interior Design Of The Year: Office - Hira Walraven | 2018 |
| Iominated: Best Interior Design Firm Of The Year - SBID        | 2017 |

Nominated: Best Interior Design Of The Year - Mojeh

## OUR CLIENTS































































Wardah



Van Cleef & Arpels











































































































































































## Cartier

RICHEMONT & CARTIER OFFICES

Client Cartier

Size 14,000 Sqft

Scope Design Consultancy
Location Riyadh, KSA



























































































SB ID.

## THANK YOU.

**T:** +971 4 277 04 02

W: www.sb-id.com









Bay Square | Building 6 | Office 105 | Business Bay | Dubai | UAE | P.O.B: 111581