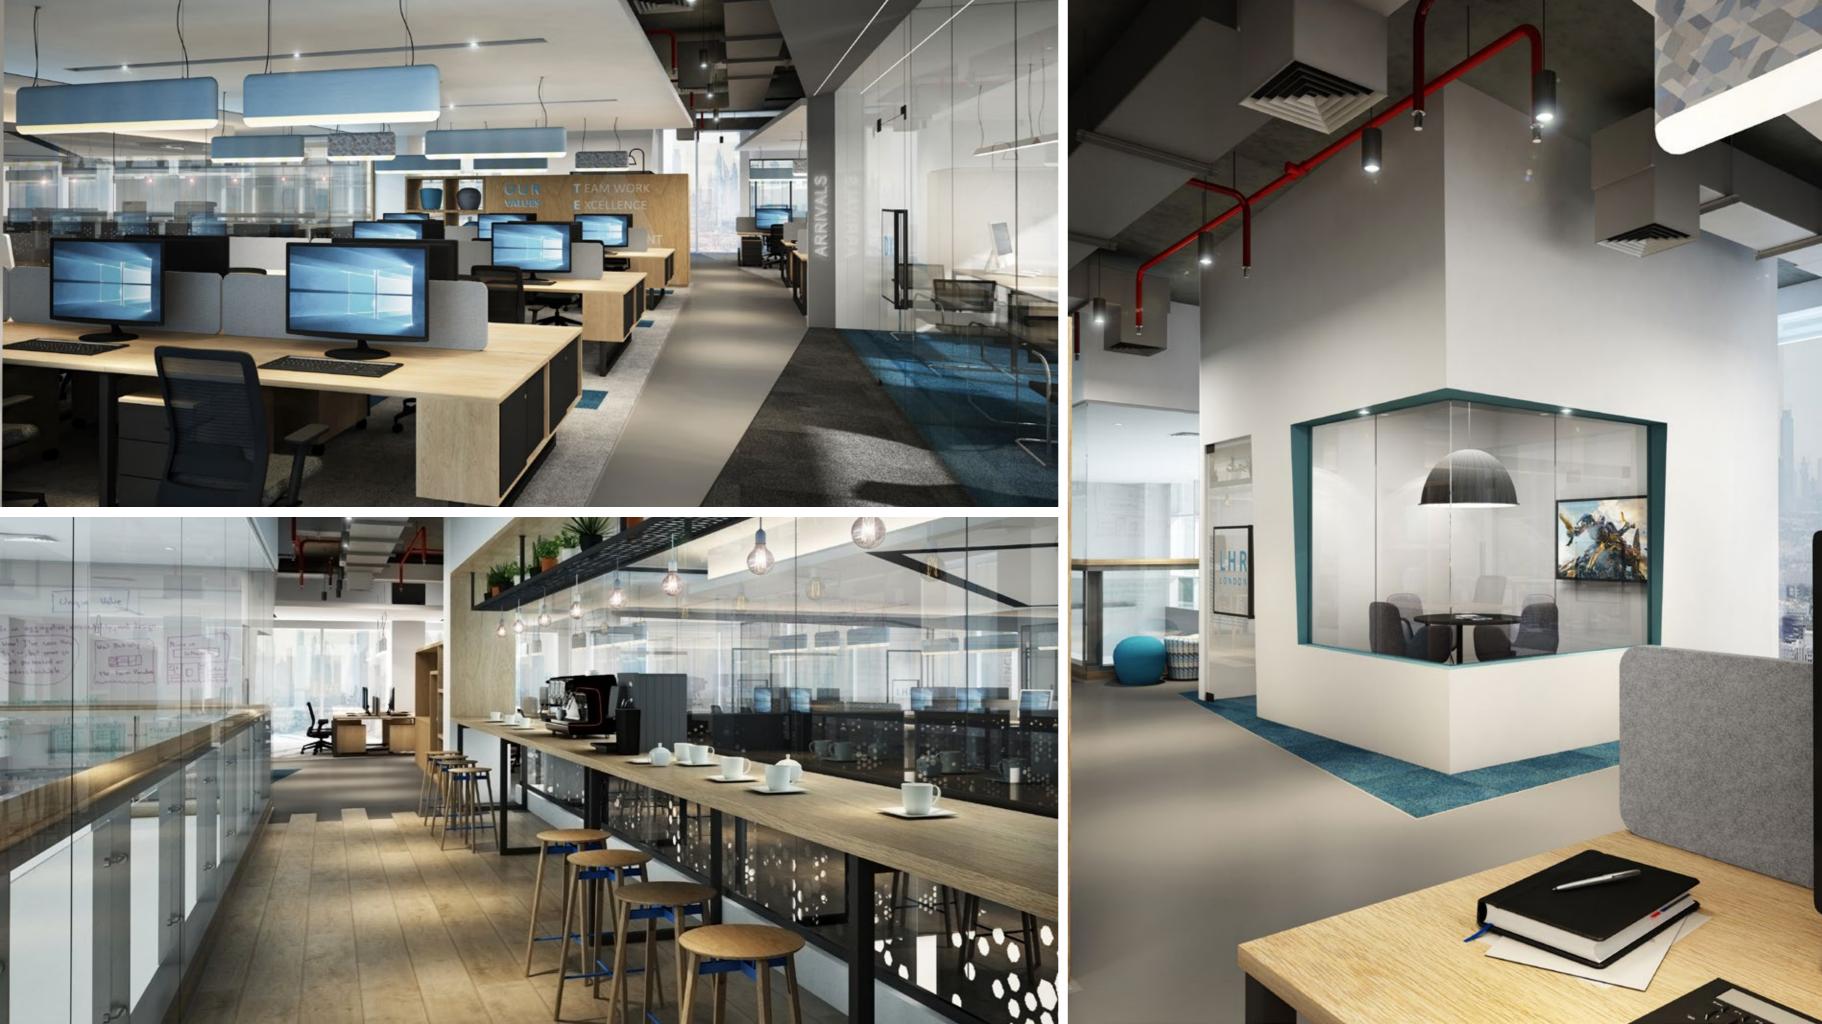

| 2017 |
| Awarded: Best Public Service Interior Of Europe - United Nations     | 2017 |

2017

2017



| Iominated: Interior Design Of The Year: Office - Revonic       | 2019 |
|----------------------------------------------------------------|------|
| Iominated: Interior Design Of The Year: Public Sector - DCCA   | 2019 |
| warded: Highly Commended For Best ID Firm Of The Year - SBID   | 2018 |
| Iominated: Interior Design Of The Year: Office - Hira Walraven | 2018 |
| Iominated: Best Interior Design Firm Of The Year - SBID        | 2017 |

Nominated: Best Interior Design Of The Year - Mojeh

## OUR CLIENTS































































Wardah



Van Cleef & Arpels











































































































































































## Cartier

RICHEMONT & CARTIER OFFICES

Client Cartier

Size 14,000 Sqft

Scope Design Consultancy
Location Riyadh, KSA



























































































SB ID.

## THANK YOU.

**T:** +971 4 277 04 02

W: www.sb-id.com









Bay Square | Building 6 | Office 105 | Business Bay | Dubai | UAE | P.O.B: 111581