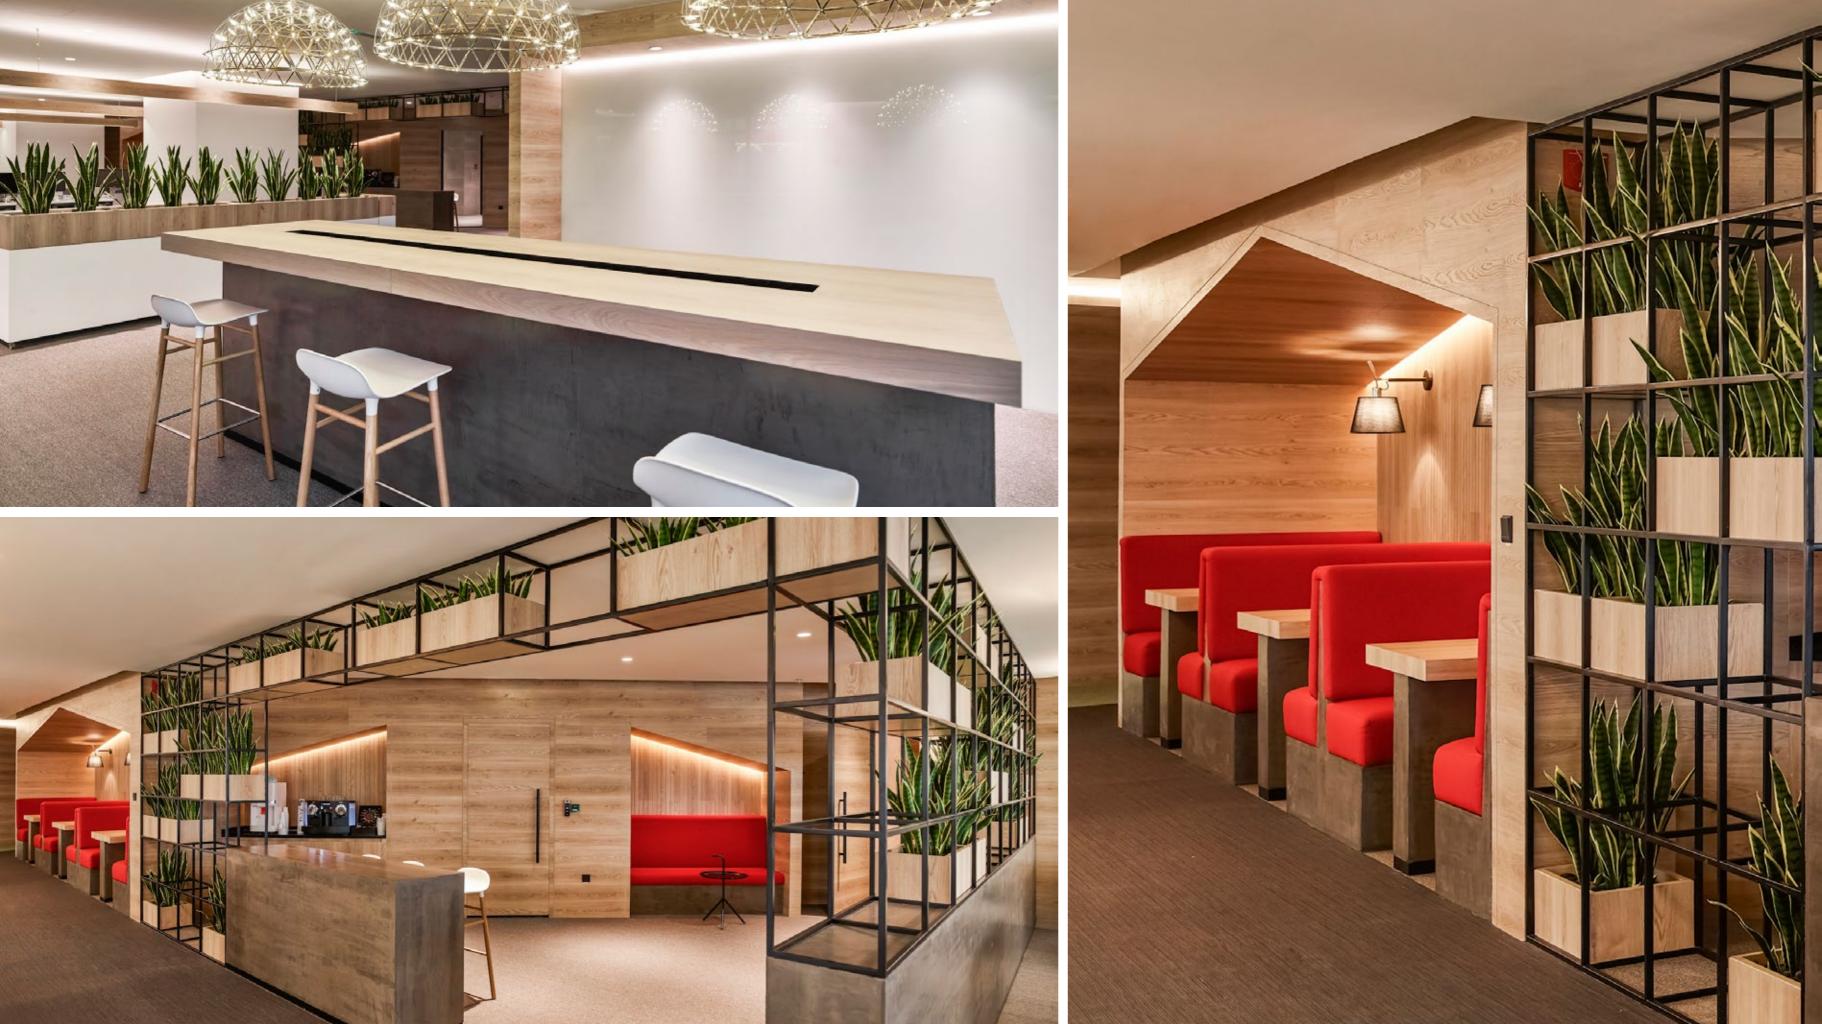

Service Interior Of Europe - United Nations     | 2017 |

2017

2017



| Iominated: Interior Design Of The Year: Office - Revonic       | 2019 |
|----------------------------------------------------------------|------|
| Iominated: Interior Design Of The Year: Public Sector - DCCA   | 2019 |
| warded: Highly Commended For Best ID Firm Of The Year - SBID   | 2018 |
| Iominated: Interior Design Of The Year: Office - Hira Walraven | 2018 |
| Iominated: Best Interior Design Firm Of The Year - SBID        | 2017 |

Nominated: Best Interior Design Of The Year - Mojeh

## OUR CLIENTS































































Wardah



Van Cleef & Arpels











































































































































































## Cartier

RICHEMONT & CARTIER OFFICES

Client Cartier

Size 14,000 Sqft

Scope Design Consultancy
Location Riyadh, KSA



























































































SB ID.

## THANK YOU.

**T:** +971 4 277 04 02

W: www.sb-id.com









Bay Square | Building 6 | Office 105 | Business Bay | Dubai | UAE | P.O.B: 111581