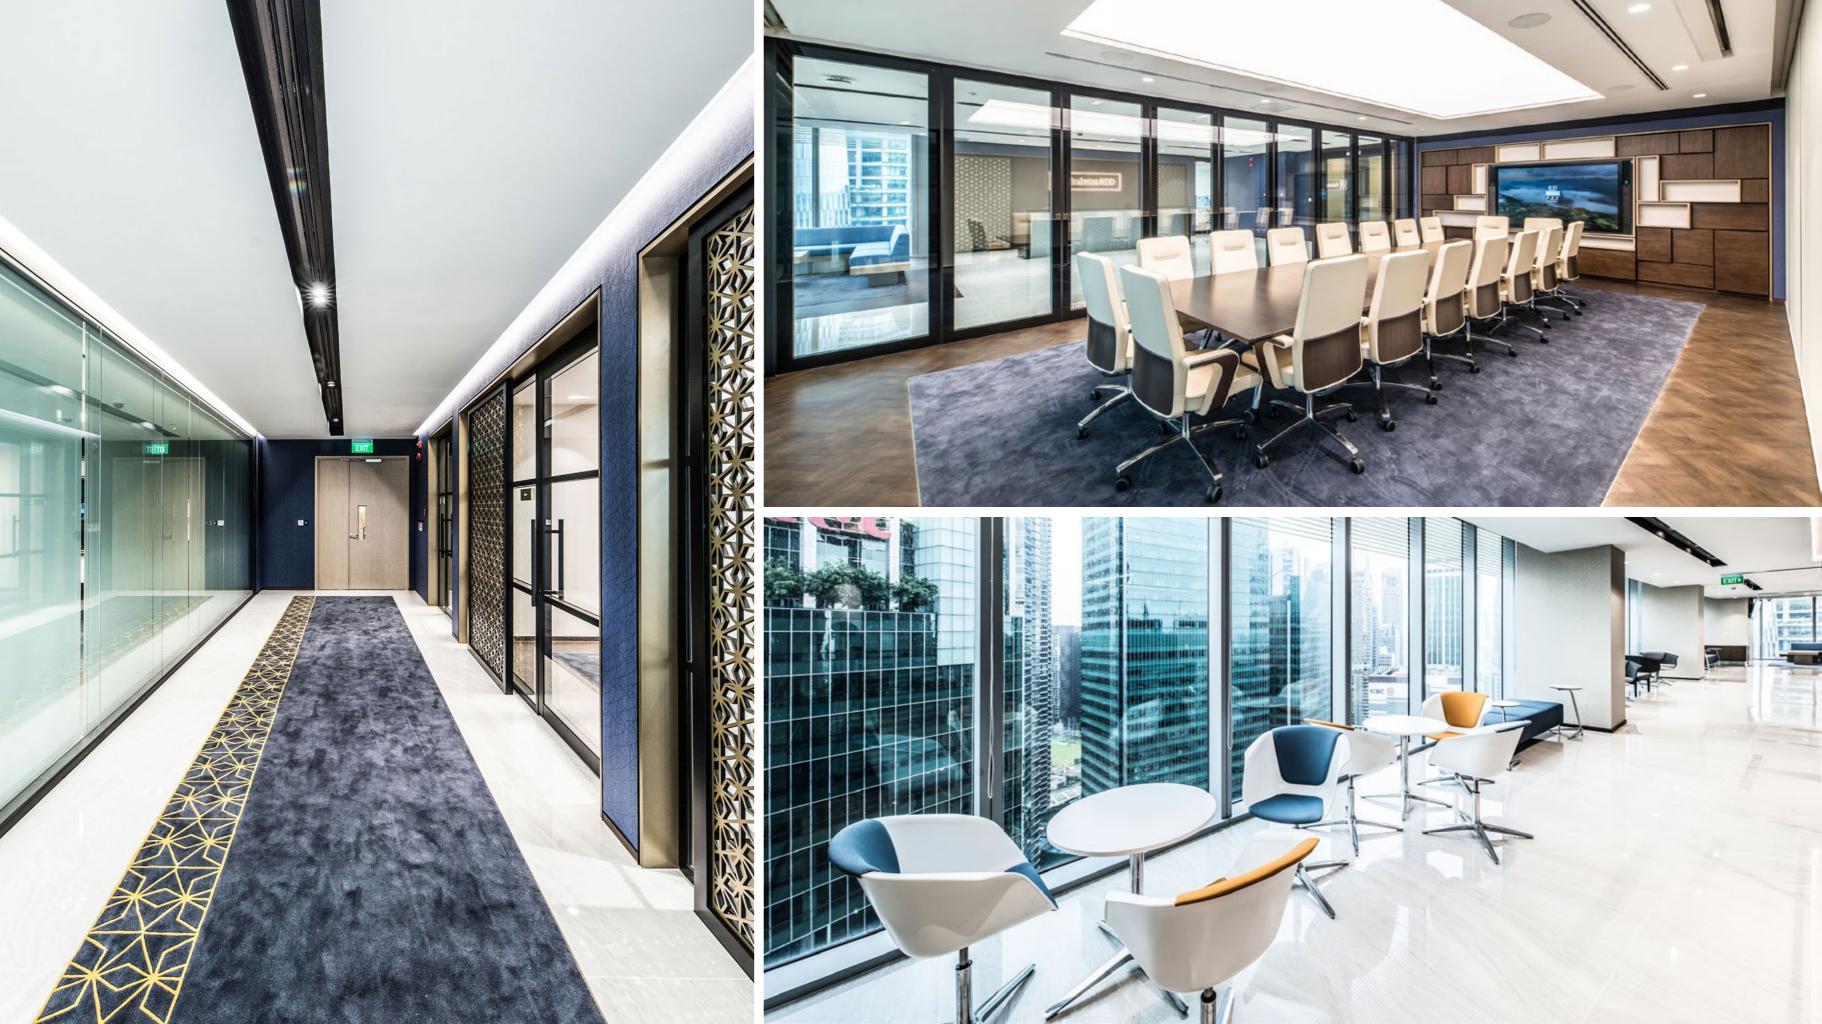

17 |
| Awarded: Best Public Service Interior Of Europe - United Nations     | 2017 |

2017

2017



| Iominated: Interior Design Of The Year: Office - Revonic       | 2019 |
|----------------------------------------------------------------|------|
| Iominated: Interior Design Of The Year: Public Sector - DCCA   | 2019 |
| warded: Highly Commended For Best ID Firm Of The Year - SBID   | 2018 |
| Iominated: Interior Design Of The Year: Office - Hira Walraven | 2018 |
| Iominated: Best Interior Design Firm Of The Year - SBID        | 2017 |

Nominated: Best Interior Design Of The Year - Mojeh

## OUR CLIENTS































































Wardah



Van Cleef & Arpels











































































































































































## Cartier

RICHEMONT & CARTIER OFFICES

Client Cartier

Size 14,000 Sqft

Scope Design Consultancy
Location Riyadh, KSA



























































































SB ID.

## THANK YOU.

**T:** +971 4 277 04 02

W: www.sb-id.com









Bay Square | Building 6 | Office 105 | Business Bay | Dubai | UAE | P.O.B: 111581